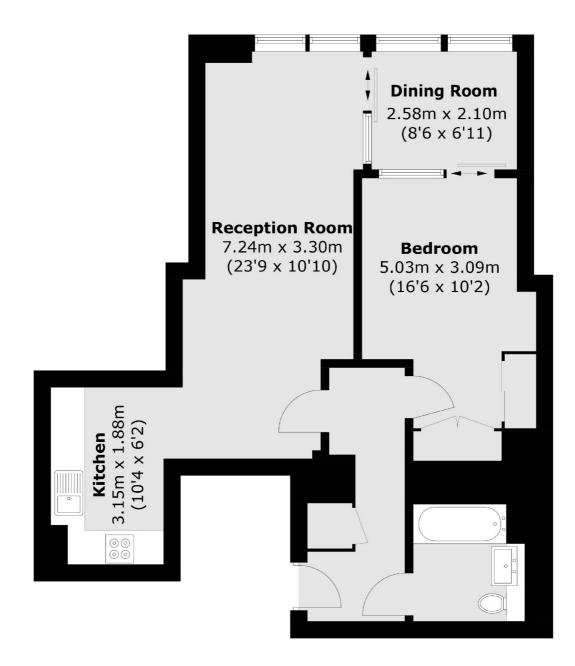

### Marsh Wall, London, E14

Total area (approx.): 60.9 sq. m (655.5 sq. ft)

Canary Wharf 39 Westferry Road London E14 8JH Sales 020 7517 1199 Energy Rating: B. We aim to make our particulars both accurate and reliable. However they are not guaranteed; nor do they form part of an offer or contract. If you require clarification on any points then please contact us, especially if you're traveling some distance to view. Please note that appliances and heating systems have not been tested and therefore no warranties can be given as to their good working order.