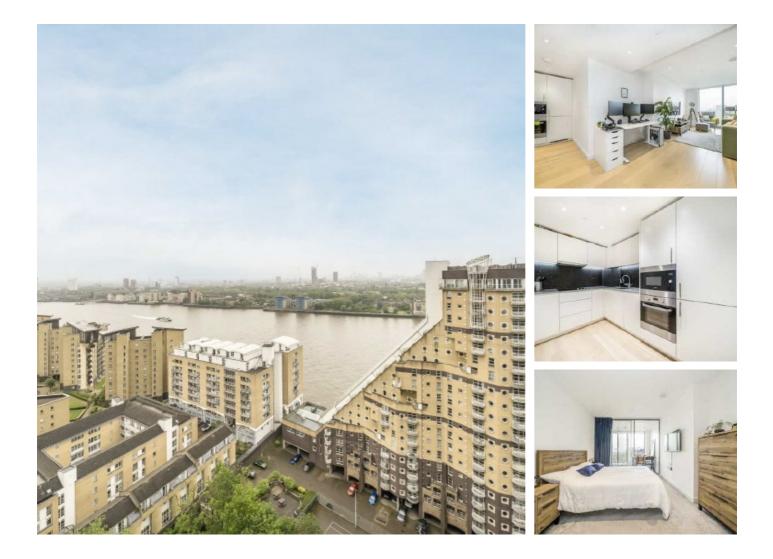

## Marsh Wall, E14 £590,000

Located on the 18th floor and offering river views is this one bedroom home within the sought after Landmark Pinnacle. Features to include 655 Sq.Ft of ample living space, winter garden, residents leisure facilities and concierge service.

### Features

18th Floor 655.5 Sq.Ft Winter Garden River Views Residents Garden Lounge Residents Leisure Facilities