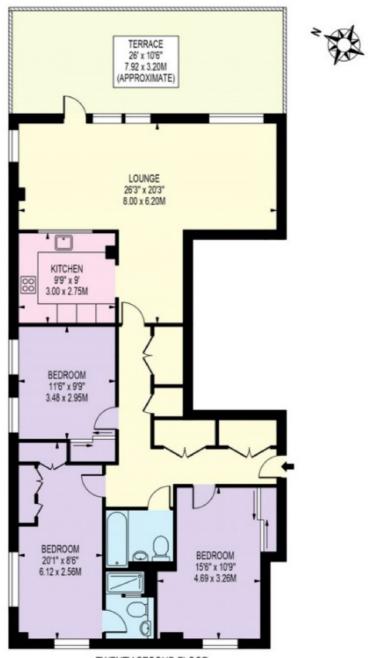

## Province Square, E14

£865 Per week

A bright three bedroom apartment on the twenty-second floor of this sought after development. This property has an open plan reception room, a large private terrace with unrivalled views, plus an on-site concierge.

#### **Features**

Twenty-Second Floor Three Bedrooms Two Bathrooms Large Private Terrace Furnished Residents Concierge

### STREAMLIGHT TOWER

APPROXIMATE GROSS INTERNAL FLOOR AREA: 1178 SQ FT - 109.48 SQ M

TWENTY SECOND FLOOR FOR ILLUSTRATION PURPOSES ONLY

0207 517 1190