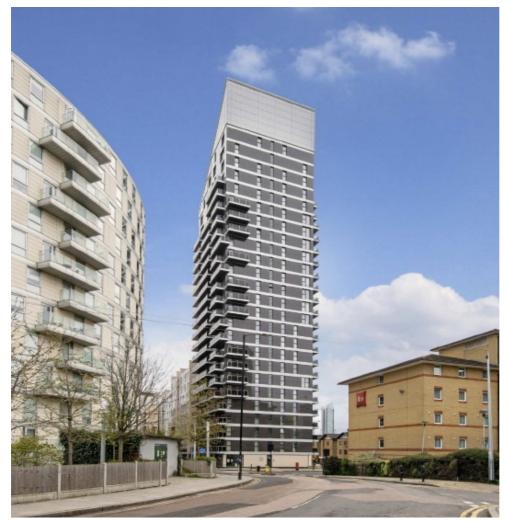

## Province Square, E14

£865 Per week

A bright three bedroom apartment on the twenty-second floor of this sought after development. This property has an open plan reception room, a large private terrace with unrivalled views, plus an on-site concierge.

Streamlight Tower is moments from Canary Wharf for an array of bars, shops and restaurants, including the Blackwall DLR service.

### STREAMLIGHT TOWER

APPROXIMATE GROSS INTERNAL FLOOR AREA: 1178 SQ FT - 109.48 SQ M

TWENTY SECOND FLOOR FOR ILLUSTRATION PURPOSES ONLY

0207 517 1190