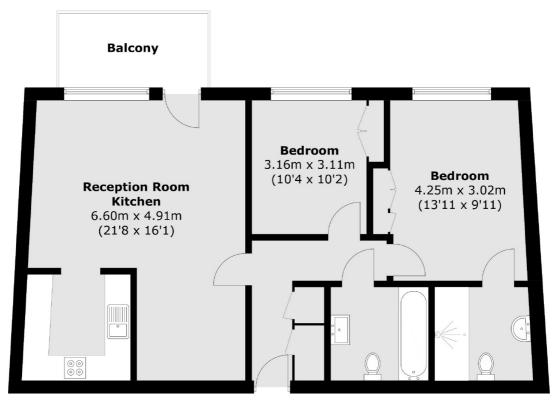

## Fairmont Avenue, London, E14

**Twelfth Floor** 

Total area (approx.): 77.2 sq. m (831.0 sq. ft)