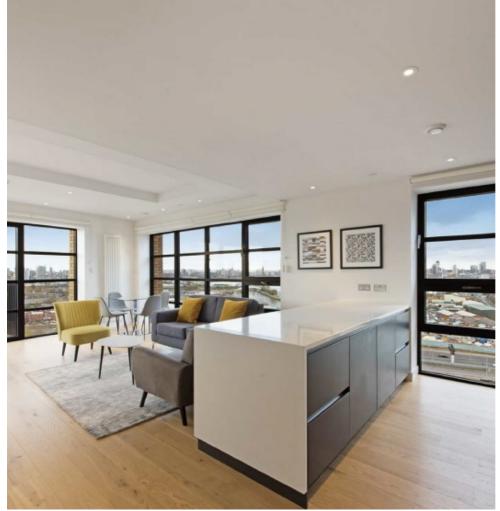

## Lyell Street, E14

£700 Per week

Two bedroom is available to rent within the sought after London City Island development. The development features, 24-hour concierge, swimming pool and wellness facilities alongside landscaped gardens, ensuring residents have all they need. Energy Rating: .

## **Features**

Two Bedrooms
Two Bathrooms
15th Floor
Open Plan Reception
Concierge
Residents Gym