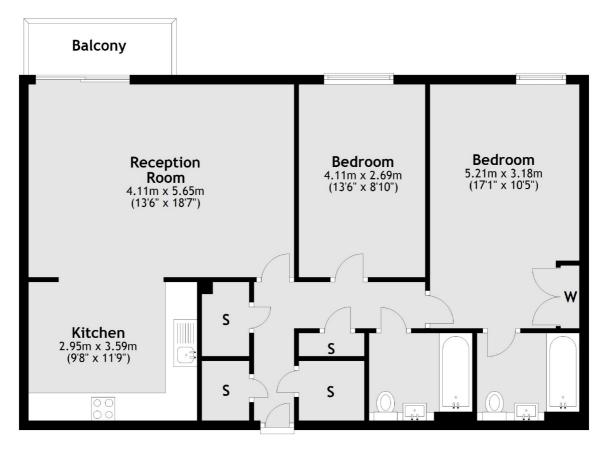

#### **Features**

904.5 Sq.Ft Two Bedrooms Two Bathrooms Balcony Communal Gardens Concierge

#### **Ground Floor**

Total area: approx. 84.0 sq. metres (904.5 sq. feet)

Canary Wharf

020 7517 1199

London

E14 8JH

Sales

39 Westferry Road