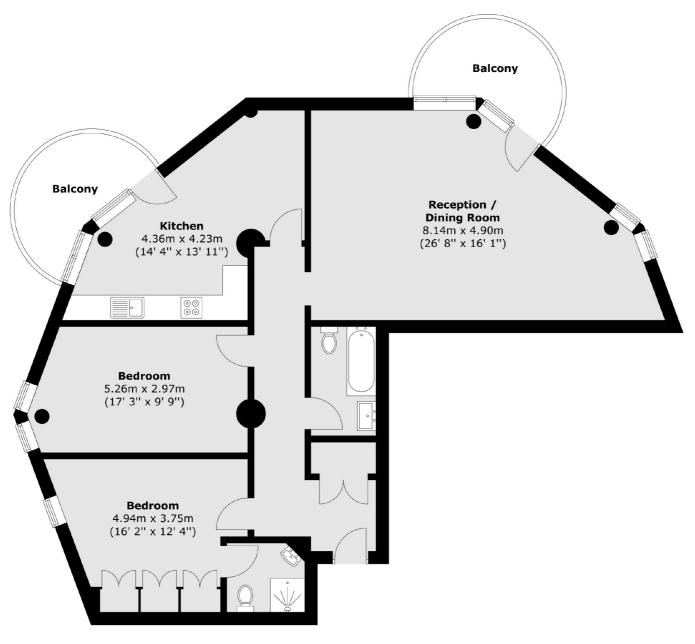

### Arnhem Place, London, E14

Total area (approx.) : 105.5 sq. m (1136 sq. ft) Total balcony area (approx.) : 14.8 sq. m (159 sq. ft)

Canary Wharf 39 Westferry Road London E14 8JH Sales 020 7517 1199 Energy Rating: B. We aim to make our particulars both accurate and reliable. However they are not guaranteed; nor do they form part of an offer or contract. If you require clarification on any points then please contact us, especially if you're traveling some distance to view. Please note that appliances and heating systems have not been tested and therefore no warranties can be given as to their good working order.