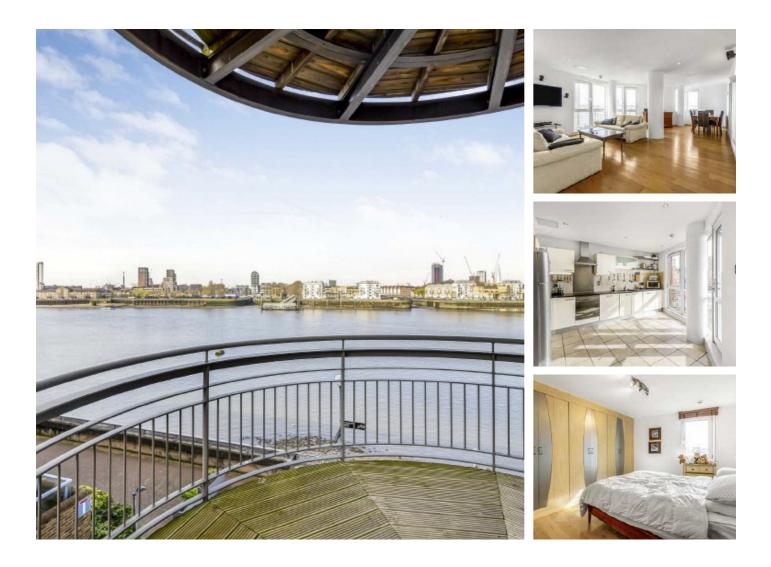

## Arnhem Place, E14 £650,000

A river fronted two bedroom apartment offering 1,136 Sq.Ft of ample living space and two additional terraces. Features to include wooden flooring throughout, allocated parking, concierge service and residents leisure facilities.

The development enjoys close proximity to the elite amenities of Canary Wharf while West India Quay with its restaurants and vibrant bars are also close by. Transport links include Canary Wharf (Jubilee Line and DLR) and South Quay (DLR) stations.

### Features

Gated Riverside Development River Views 1136 Sq.Ft Two Terraces 159 Sq.Ft Residents Leisure Facilities Guide Price £650,000-£700,000