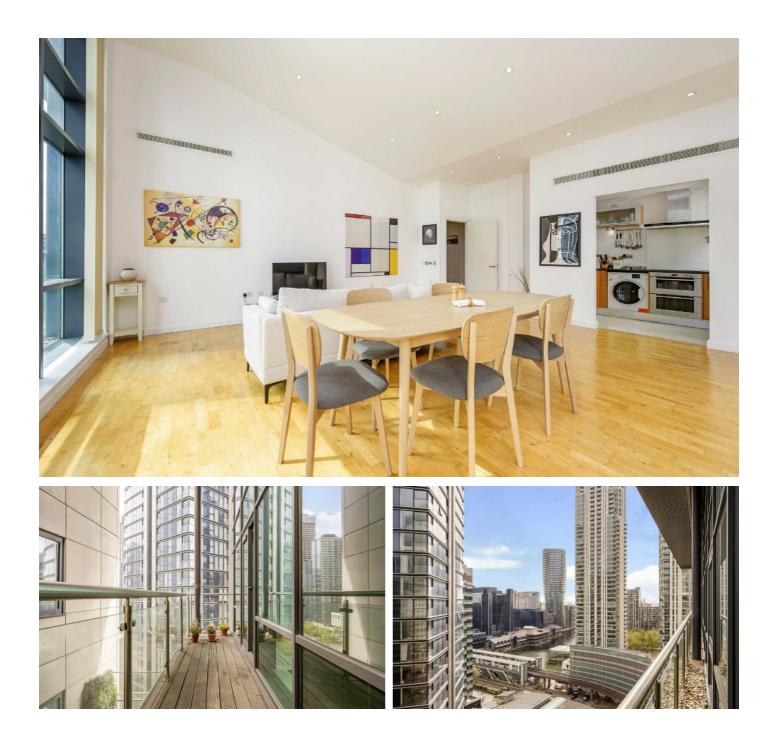

### South Quay Square, E14 £807 Per week

An impressive two bedroom two bathroom penthouse apartment on the fifteenth floor of this sought after development. This contemporary residence has an openplan reception room, high ceilings and on-site facilities.

#### Features

Over 1,100sqft Two Bedrooms Two Bathrooms Wooden Flooring Vaulted Living Room Ceiling Residents Gym & Pool