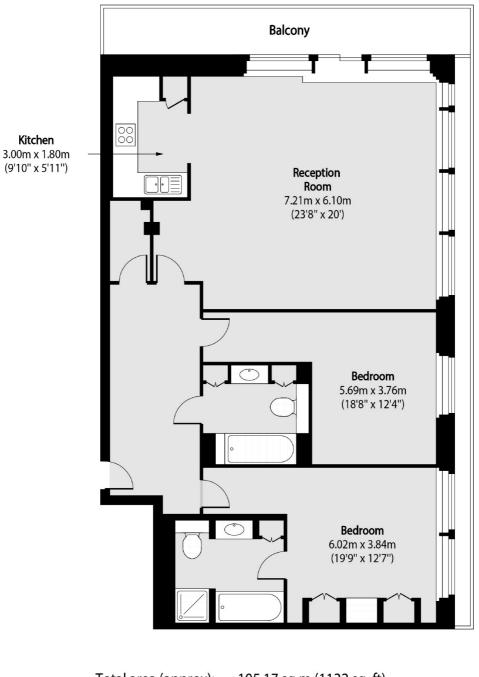

### South Quay Square, London, E14

Total area (approx):105.17 sq m (1132 sq. ft)Balcony/ Outside space total area (approx):15.61 sq m (168 sq. ft)

Canary Wharf 39 Westferry Road London E14 8JH Lettings 0207 517 1190 Energy Rating: . We aim to make our particulars both accurate and reliable. However they are not guaranteed; nor do they form part of an offer or contract. If you require clarification on any points then please contact us, especially if you're traveling some distance to view. Please note that appliances and heating systems have not been tested and therefore no warranties can be given as to their good working order.