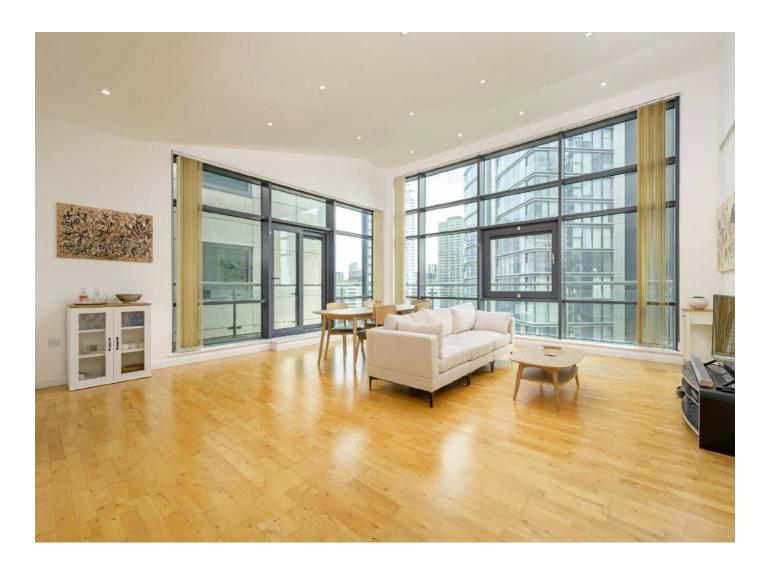

### South Quay Square, E14 £807 Per week

An impressive two bedroom two bathroom penthouse apartment on the fifteenth floor of this sought after development. This contemporary residence has an openplan reception room, high ceilings and on-site facilities.

#### Features

Over 1,100sqft Two Bedrooms Two Bathrooms Wooden Flooring Vaulted Living Room Ceiling Residents Gym & Pool