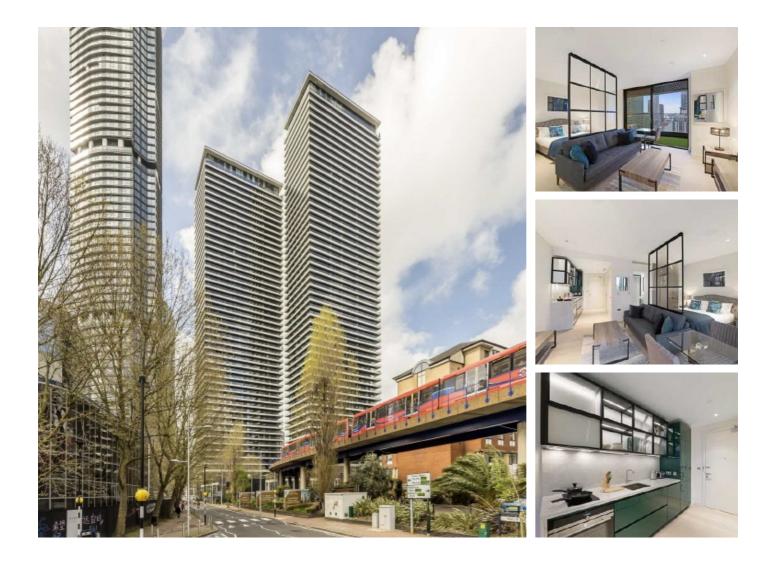

## Wards Place, E14 £576 Per week

An impressive 16th floor studio suite in The Wardian. With an open-concept design, built in storage, floor to ceiling windows and large private balcony. Presented furnished with unrivalled views of the river and the City. Energy Rating: .

Wardian London is within walking distance of the shops, bars and restaurants of Canary Wharf. On-site amenities include a residents gym, outdoor heated pool and exclusive membership to Wardian Sky Lounge and Bar.

## Features

16th Floor Luxury Fittings Studio Suite Balcony Furnished Resident Facilities