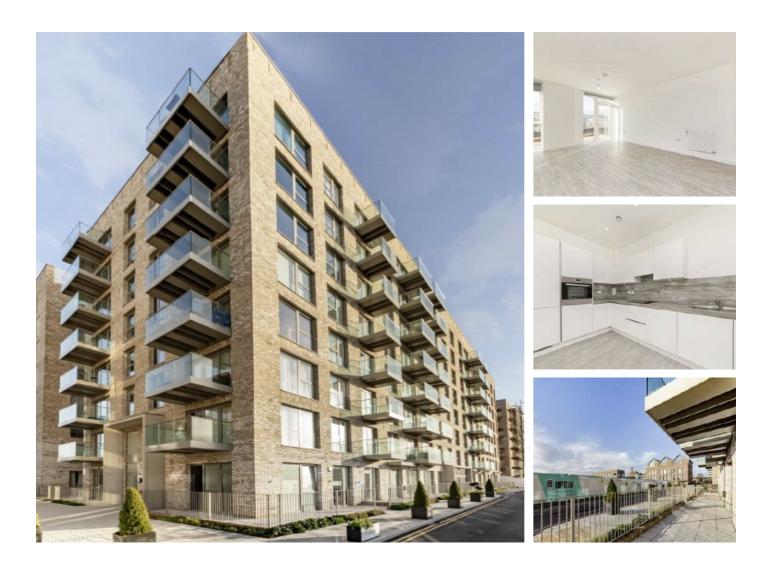

## Thunderer Street, E13 £600 Per week

A three bedroom apartment over 1300 sq ft on Thunderer Street. This beautiful apartment has three double bedrooms, two bathrooms, modern kitchen with integrated appliances, private patio and parking.

Thunderer Street is close to Upton Park station and is situated perfectly for a family or professionals with easy access to the City and Canary Wharf.

### Features

Three Double Bedrooms Two Bathrooms Open Plan Reception Parking Concierge Residents Gym