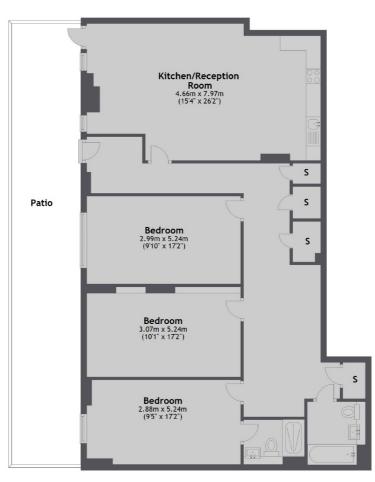

## Thunderer Street, London, E13

Ground Floor

Total area: approx. 123.9 sq. metres (1333.4 sq. feet)

Canary Wharf 39 Westferry Road London E14 8JH Lettings 0207 517 1190 Energy Rating: B. We aim to make our particulars both accurate and reliable. However they are not guaranteed; nor do they form part of an offer or contract. If you require clarification on any points then please contact us, especially if you're traveling some distance to view. Please note that appliances and heating systems have not been tested and therefore no warranties can be given as to their good working order.