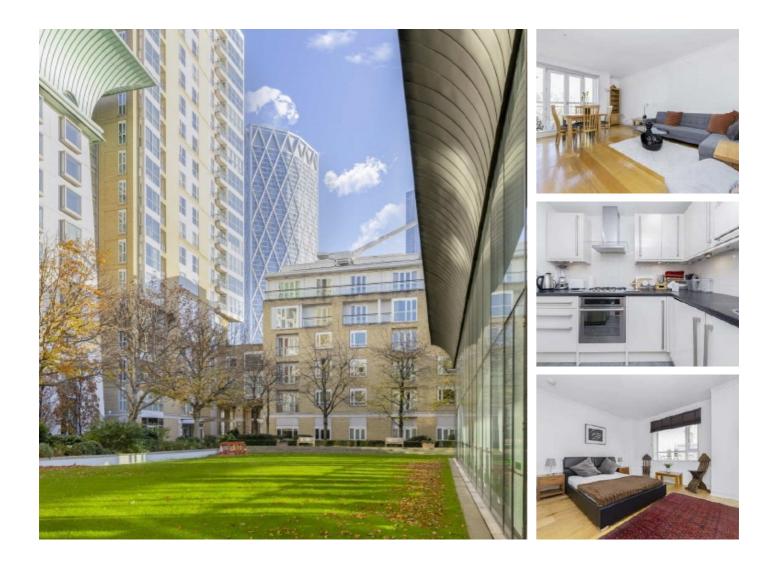

## Westferry Circus, E14 £530 Per week

A third floor one bedroom apartment in the Riverside development, Canary Riverside. This one bedroom apartment has garden views and benefits from wood flooring, private balcony and on site security.

Hanover House is a riverside development moments from the bars and restaurants of Westferry Circus, including the popular Royal China.

## Features

One Bedroom One Bathroom Wood Flooring Private Balcony Concierge Security