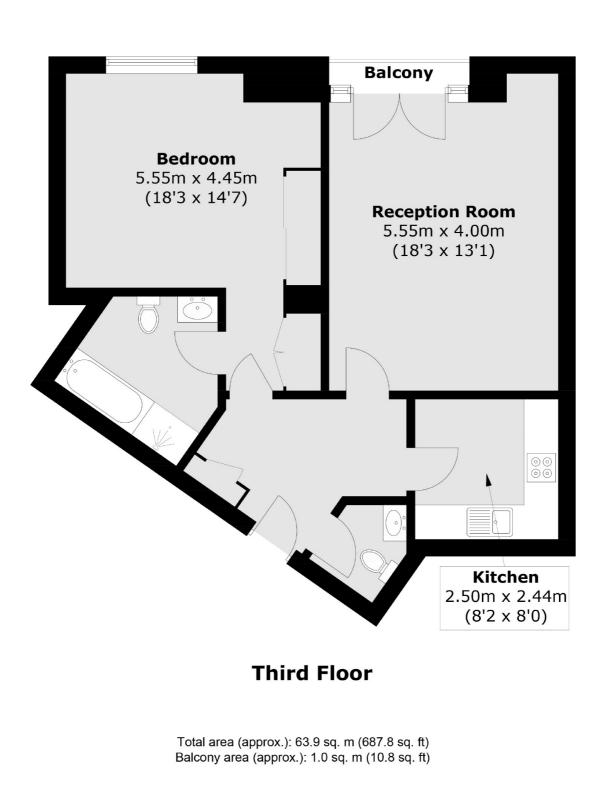

## Westferry Circus, E14 £530 Per week

A third floor one bedroom apartment in the Riverside development, Canary Riverside. This one bedroom apartment has garden views and benefits from wood flooring, private balcony and on site security.

## Features

One Bedroom One Bathroom Wood Flooring Private Balcony Concierge Security