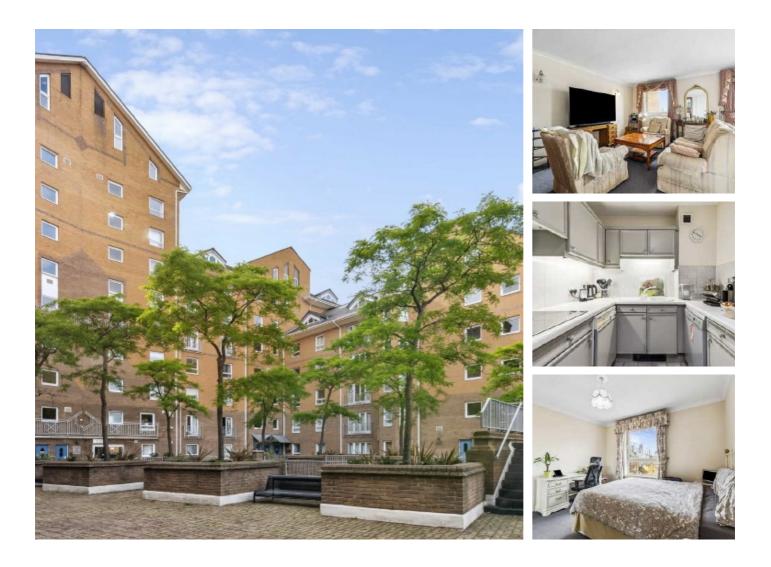

## Homer Drive, E14 £600,000

A two bedroom home offering 1,015 Sq. Ft of ample living space offering river views and resident leisure facilities. Features to include gated access, allocated parking, two bathrooms and concierge service.

### Features

Offers in excess of £600,000 Private Balcony River Views Two Double Bedrooms Two Bathrooms Concierge Service