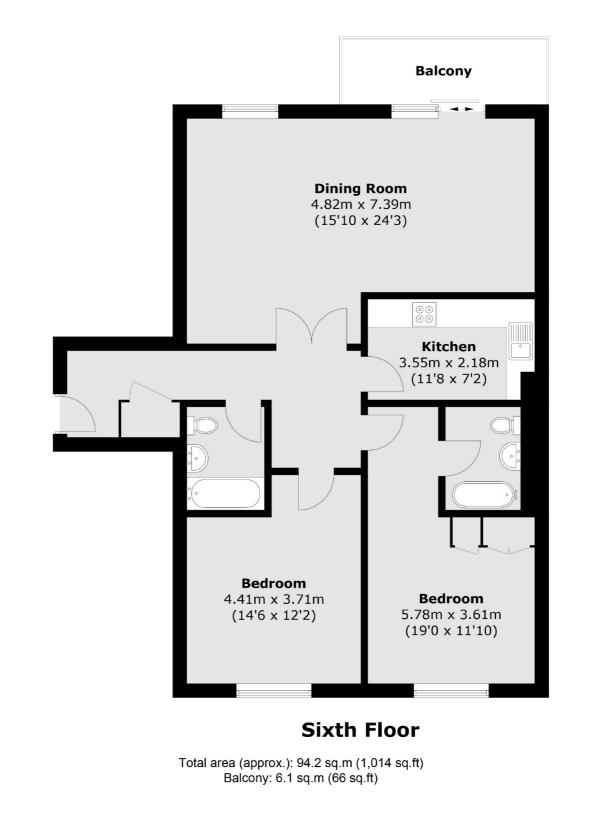

## Homer Drive, E14 £600,000

A two bedroom home offering 1,015 Sq. Ft of ample living space offering river views and resident leisure facilities. Features to include gated access, allocated parking, two bathrooms and concierge service.

### Features

Offers in excess of £600,000 Private Balcony River Views Two Double Bedrooms Two Bathrooms Concierge Service