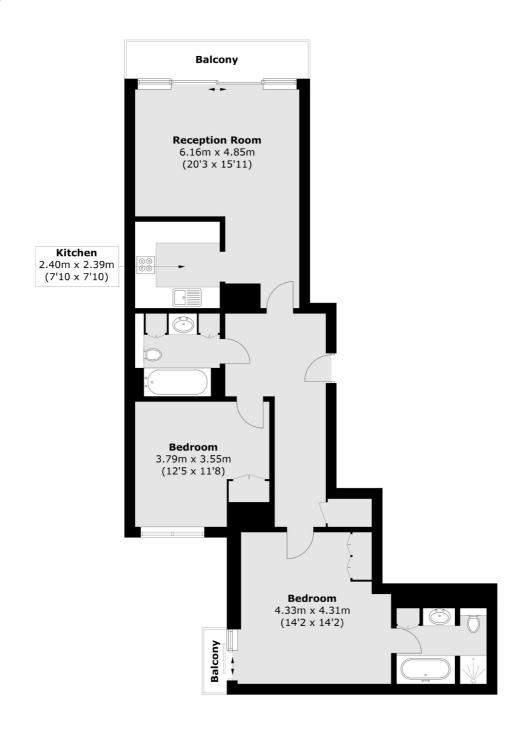

## South Quay Square, E14 £750,000

Offering 955.8 Sq.Ft of ample living space is this two bedroom home located in the sought after Discovery Dock East Apartments. Features to include balcony with dock and Canary Wharf views, re-fitted kitchen, additional balcony off master bedroom, wooden flooring and resident leisure facilities.

## South Quay Square, London, E14

Total area (approx.): 88.8 sq. m (955.8 sq. ft) Balcony : 6.6 sq. m (71.0 sq. ft)

Canary Wharf

020 7517 1199

London

E14 8JH

Sales

39 Westferry Road