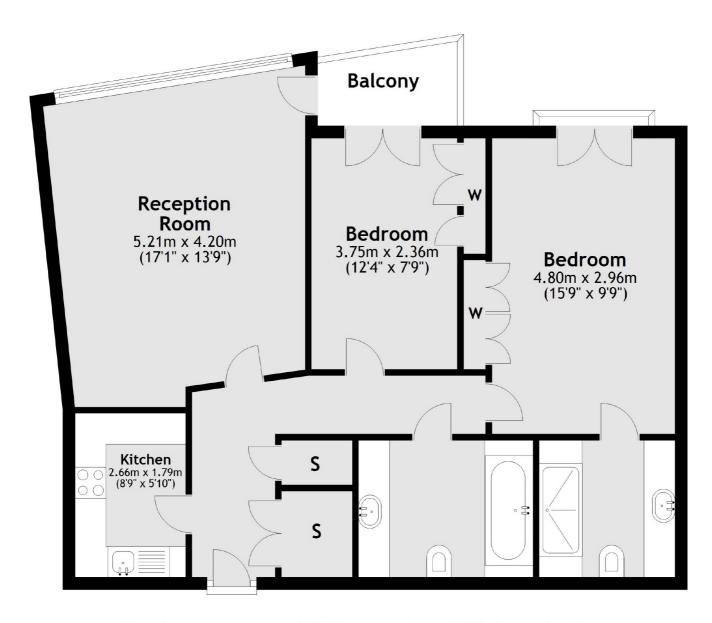

### Third Floor

Total area: approx. 73.7 sq. metres (793.0 sq. feet)

Canary Wharf

0207 517 1190

London

E148JH

Lettings

39 Westferry Road