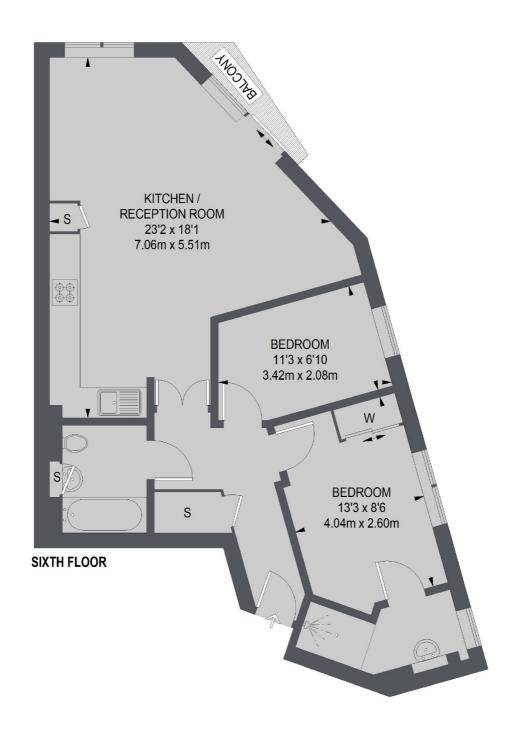

## Cuba Street, E14 £425,000

A two bedroom, two bathroom home located on the sixth floor moments away from Canary Wharf. Features to include wooden flooring, open plan reception room, Juliette balcony, residents roof terrace and secure bike storage.

## **Features**

Sixth Floor Two Bedrooms Juliette Balcony Wooden Flooring Residents Roof terrace Canary Wharf Location

## Cuba Street, London, E14

TOTAL APPROX. FLOOR AREA 678 SQ. FT. (63.00 SQ. M.)

Canary Wharf

020 7517 1199

London

E14 8JH

Sales

39 Westferry Road