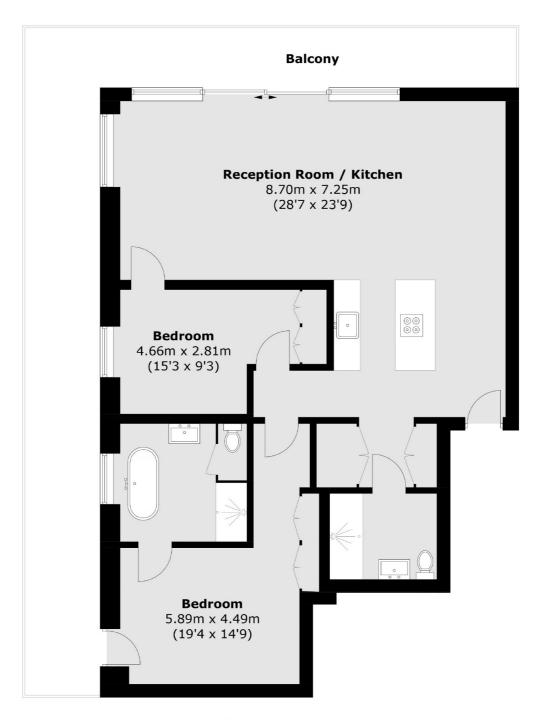

## Wards Place, London, E14

### **Fiftieth Floor**

Total area (approx.): 99.5 sq. m (1,071.08 sq. ft) Balcony: 38.3 sq. m (412.3 sq. ft)

Canary Wharf

020 7517 1199

London

E14 8JH

Sales

39 Westferry Road