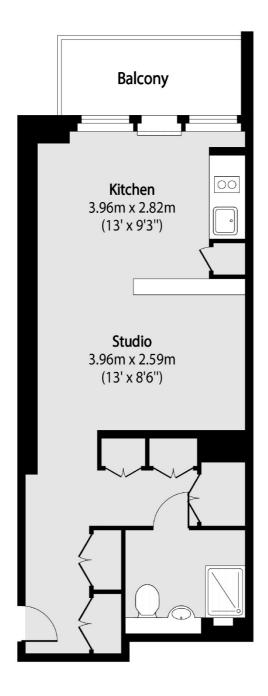

## Park Drive, E14

£600 Per week

A bright studio suite apartment on the twenty first floor of One Park Drive. This brand new apartment has an open plan reception room, floor to ceiling windows and a private balcony with breathtaking views.

## Park Drive, London, E14

Total area (approx): 39.11 sq m (421 sq. ft)

Balcony total area (approx): 4.92 sq m (53 sq. ft)

0207 517 1190