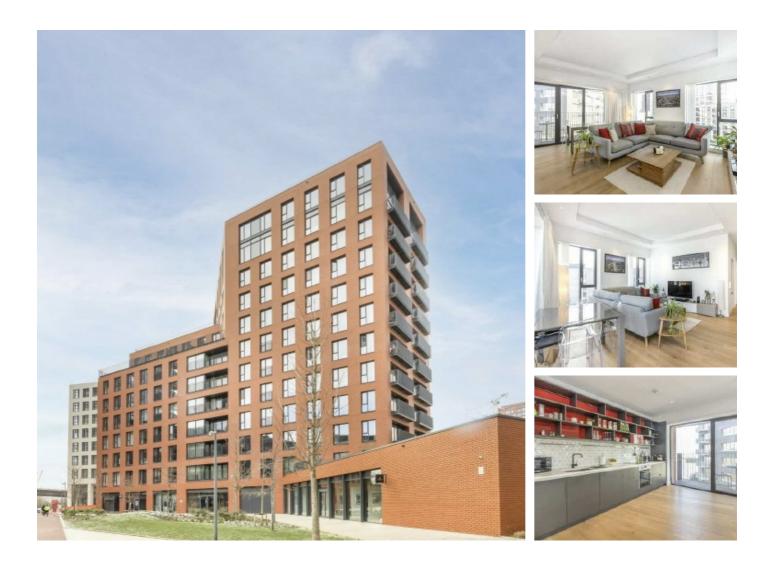

## **Botanic Square, E14** £611 Per week

A fourth floor two bedroom two bathroom apartment with open plan reception, wood flooring and private balcony.

London City Island is a modern development within walking distance of the shops, bars and restaurants of Canning Town and Canary Wharf.

## Features

Two Bedrooms Two Bathrooms River View Private Balcony Residents Facilities Parking Negotiable Botanic Square, London, E14

Canary Wharf 39 Westferry Road London E14 8JH Lettings 0207 517 1190 Energy Rating: B. We aim to make our particulars both accurate and reliable. However they are not guaranteed; nor do they form part of an offer or contract. If you require clarification on any points then please contact us, especially if you're traveling some distance to view. Please note that appliances and heating systems have not been tested and therefore no warranties can be given as to their good working order.