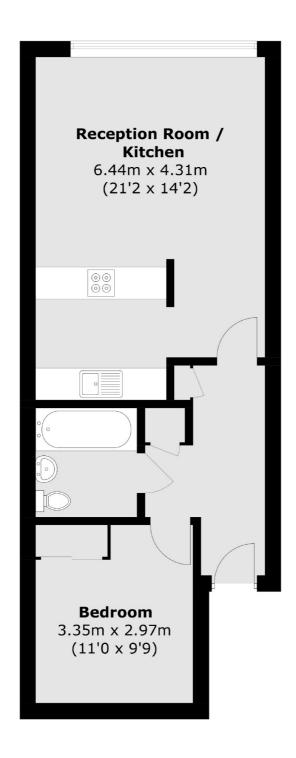

## East India Dock Road, London, E14

Total area (approx.): 49.1 sq. m (528.5 sq. ft)

Canary Wharf

020 7517 1199

London

E14 8JH

Sales

39 Westferry Road