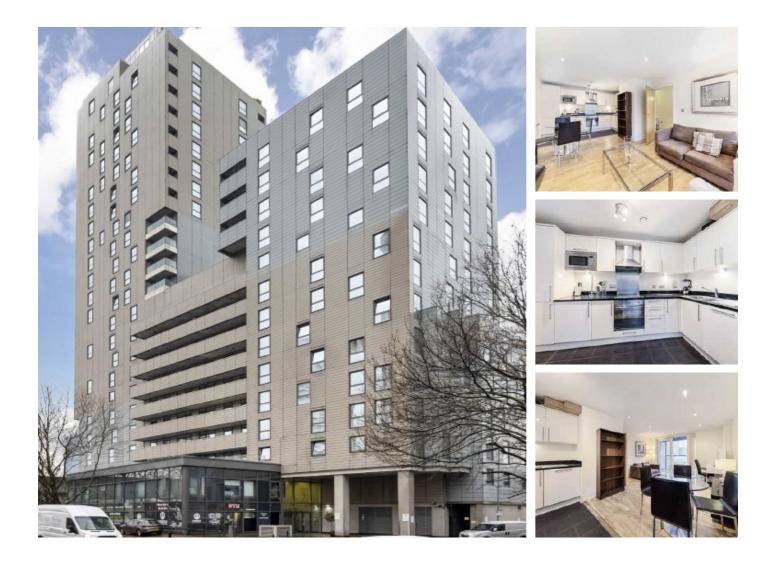

## Prestons Road, E14 £300,000

A bright one bedroom apartment on the eleventh floor of this portered development. This modern apartment has an open plan reception room, wooden flooring and a balcony with breath taking views.

## Features

One Bedroom One Bathroom Eleventh Floor Private Balcony Canary Wharf Views Guide Price £300,000-£325,000