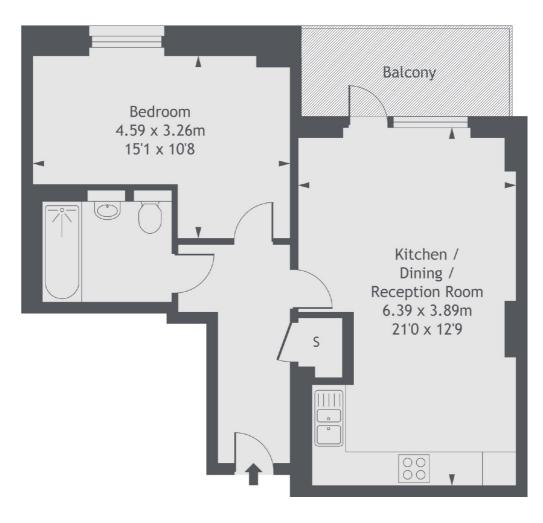

## Prestons Road, London, E14

**Eleventh Floor** 

Gross Internal Area 529 sq ft (49.17 sq m) Balcony Area 63 sq ft (5.82 sq m)

Canary Wharf 39 Westferry Road London E14 8JH Sales 020 7517 1199 Energy Rating: C. We aim to make our particulars both accurate and reliable. However they are not guaranteed; nor do they form part of an offer or contract. If you require clarification on any points then please contact us, especially if you're traveling some distance to view. Please note that appliances and heating systems have not been tested and therefore no warranties can be given as to their good working order.