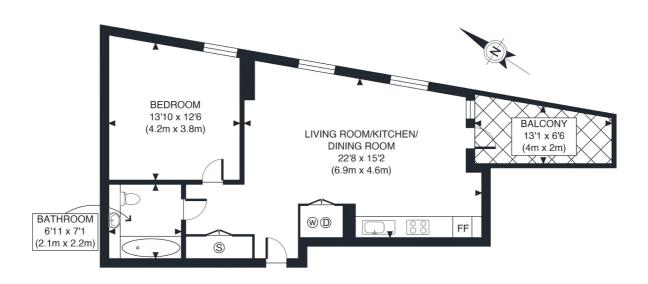

## Harbour Way, London, E14

GROSS INTERNAL FLOOR AREA 603 SQ FT

| APPROX. GROSS INTERNAL FLOOR AREA 603 SQ FT / 56 SQM                                                                                                                                      | Laker Court |
|-------------------------------------------------------------------------------------------------------------------------------------------------------------------------------------------|-------------|
| Disclaimer: Floor plan measurements are approximate and are for illustrative purposes only.                                                                                               | 12/07/23    |
| While we do not doubt the floor plan accuracy and completeness, you or your advisors should conduct a careful, independent investigation of the property in respect of monetary valuation | photoplan 逼 |