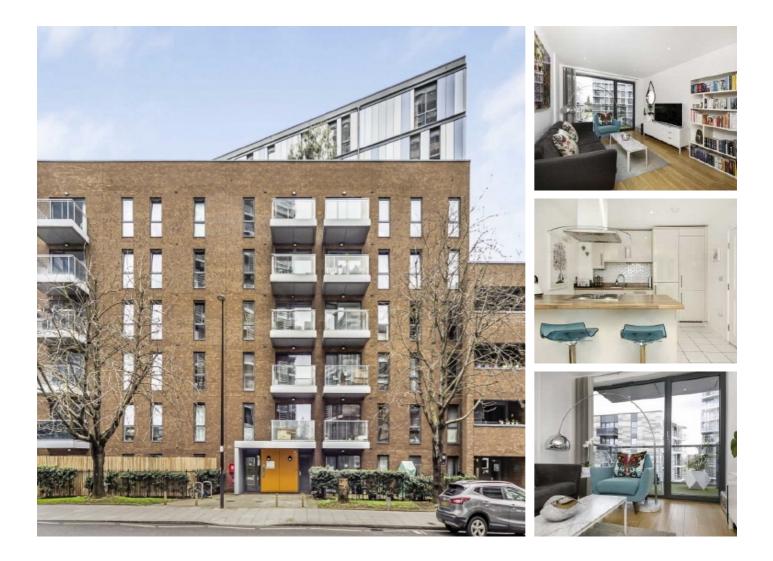

## Chrisp Street, E14 £385,000

Guide Price £385 000-£410,000. Presented in immaculate condition and located on the fourth floor, this two bedroom home within E14 features a private balcony, entry phone system, lift access, communal roof terrace and bike storage.

### Features

Guide Price £385,000-£410,000 Two Bedrooms Private Balcony Open Plan Reception Fourth Floor Lift Access