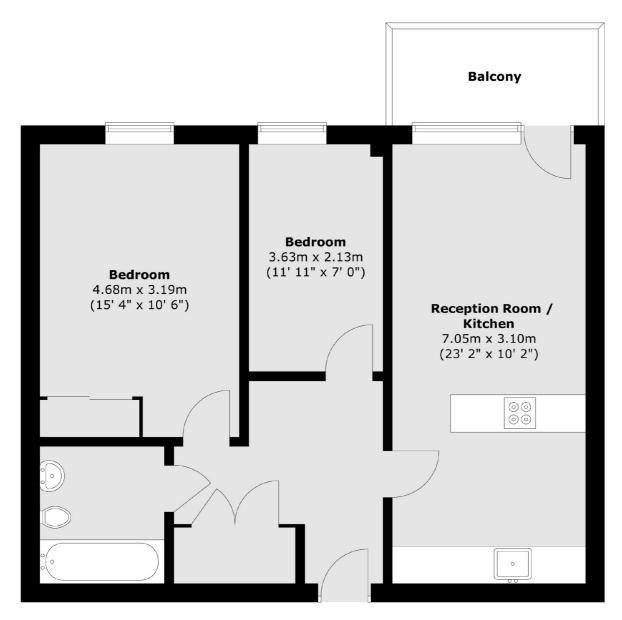

### Chrisp Street, London, E14

Total area (approx.) : 62 sq. m (667 sq. ft) Total balcony area (approx.) : 4.8 sq. m (52 sq. ft)

Canary Wharf 39 Westferry Road London E14 8JH Sales 020 7517 1199 Energy Rating: B. We aim to make our particulars both accurate and reliable. However they are not guaranteed; nor do they form part of an offer or contract. If you require clarification on any points then please contact us, especially if you're traveling some distance to view. Please note that appliances and heating systems have not been tested and therefore no warranties can be given as to their good working order.