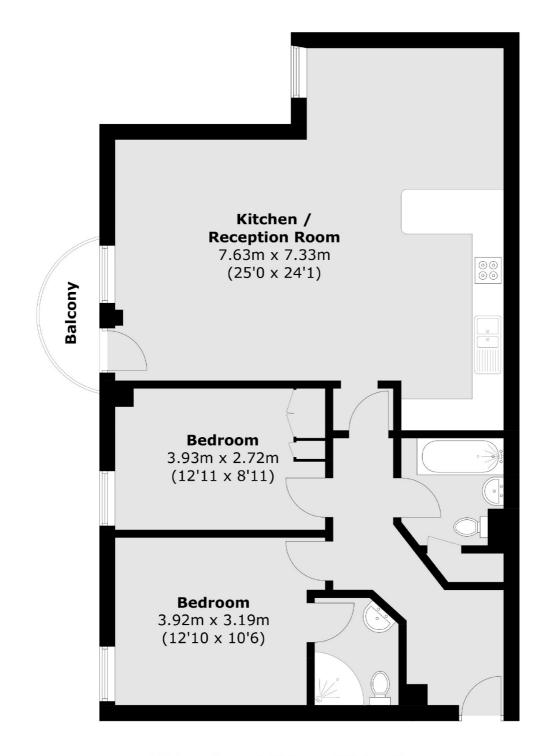

## Meridian Place, London, E14

Total area (approx.): 86.6 sq. m (932.1 sq. ft) Balcony: 2.5 sq. m (26.9 sq. ft)

Canary Wharf

020 7517 1199

London

E14 8JH

Sales

39 Westferry Road