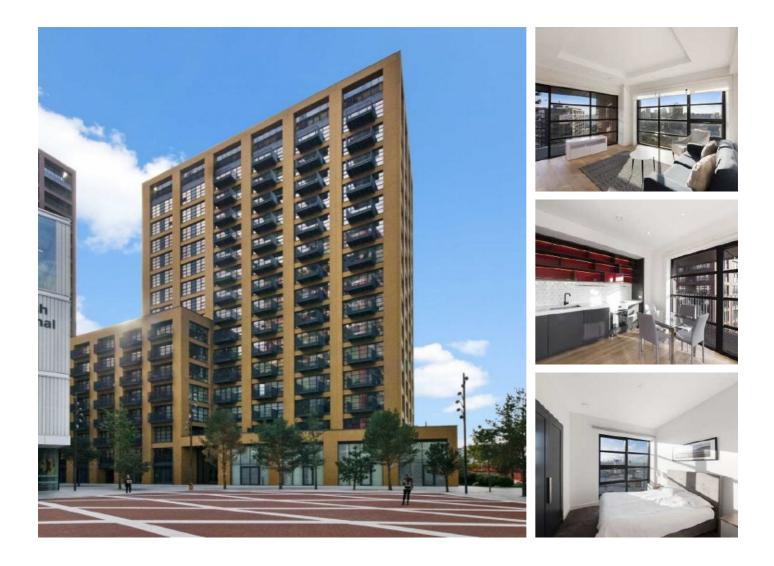

## Lyell Street, E14 £725 Per week

Two bedroom two bathroom apartment available to rent within the sought after London City Island development. The development features, 24-hour concierge, swimming pool and wellness facilities alongside landscaped gardens. Energy Rating: .

London City Island is moments form the shops, bars and restaurants of Canning Town. On-site facilities include a twenty four hour concierge, residents gym, swimming pool and treatment rooms.

## Features

Two Bedrooms Two Bathrooms 15th Floor Open Plan Reception Concierge Residents Gym