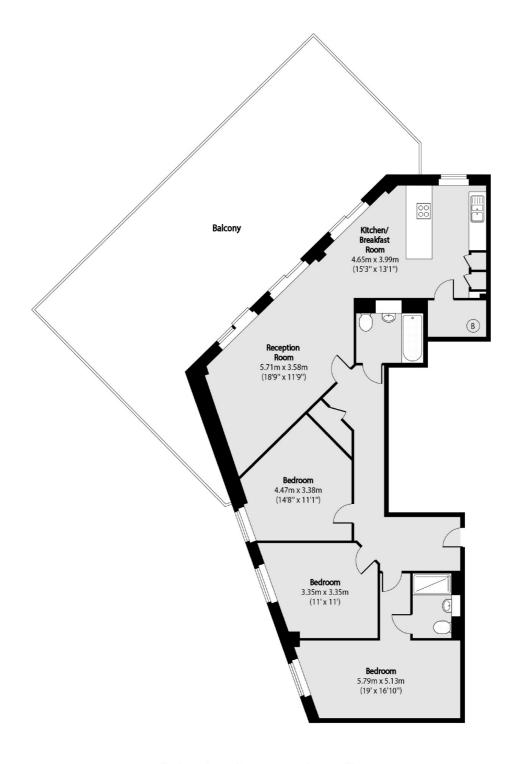

## Leven Road, E14 £650,000

A three bedroom penthouse apartment offering 1231 Sq.Ft ample living space and additional 840 Sq.Ft terrace with far reaching views of Canary Wharf and the City. Features to include open plan reception room with access to the terrace two bathroom, secure allocated parking and concierge service.

## **Features**

1231 Sq.Ft 840 Sq.Ft Terrace 10th Floor Penthouse Allocated Parking Concierge Service No Onward Chain

## Leven Road, London, E14

Total area (approx): 114.36 sq m (1231 sq. ft)

Balcony total area (approx): 78.04 sq m (840 sq. ft)

Canary Wharf

020 7517 1199

London

E14 8JH

Sales