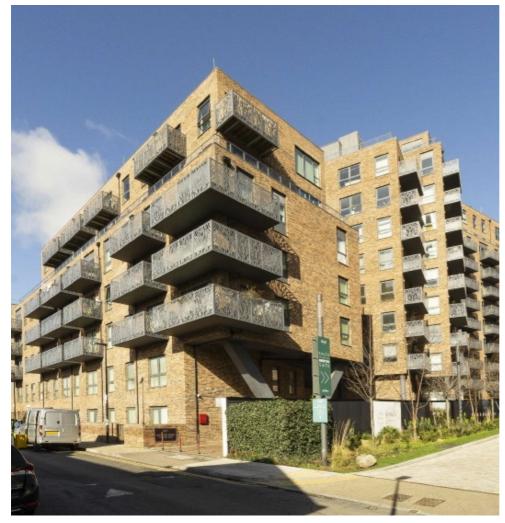

## Leven Road, E14 £650,000

A three bedroom penthouse apartment offering 1231 Sq.Ft ample living space and additional 840 Sq.Ft terrace with far reaching views of Canary Wharf and the City. Features to include open plan reception room with access to the terrace two bathroom, secure allocated parking and concierge service.

Cityview Point is a 0.25 mile from Langdon Park DLR station which offer good links to the City and Canary Wharf.