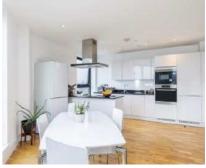

## Leven Road, E14 £650,000

A three bedroom penthouse apartment offering 1231 Sq.Ft ample living space and additional 840 Sq.Ft terrace with far reaching views of Canary Wharf and the City. Features to include open plan reception room with access to the terrace two bathroom, secure allocated parking and concierge service.