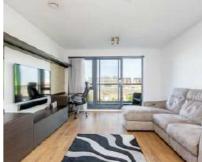

## Tweed Walk, E14 £325,000

A one bedroom home with amazing views of the Limehouse Cut Canal offered to the market on a chain free basis. Features to include open plan kitchen, wooden flooring, bespoke fitted bedroom furniture, double width balcony and no onward chain.