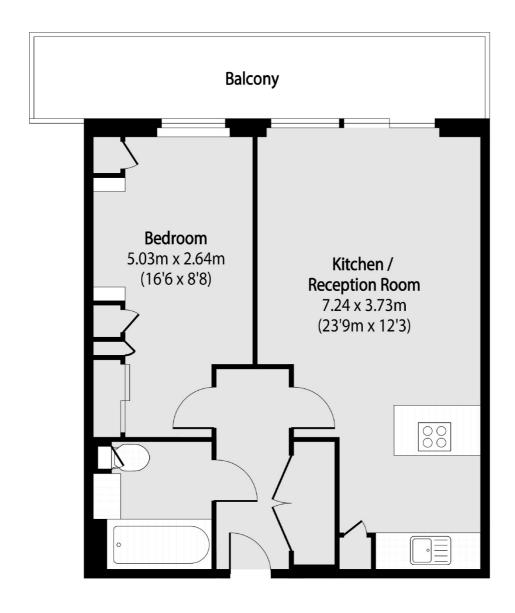

## **Features**

507 Sq.Ft
Water Views
Double Width Balcony 111
sq.ft
Day Concierge
EWS1 Compliant
Guide Price £325,000£350,000

## Tweed Walk, London, E14

Total area (approx): 47.10 sq m (507 sq. ft)

Balcony total area (approx): 10.31 sq m (111 sq. ft)

Canary Wharf

020 7517 1199

London

E14 8JH

Sales