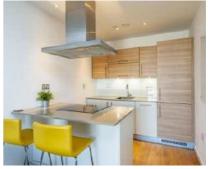

## Tweed Walk, E14 £325,000

A one bedroom home with amazing views of the Limehouse Cut Canal offered to the market on a chain free basis. Features to include open plan kitchen, wooden flooring, bespoke fitted bedroom furniture, double width balcony and no onward chain.