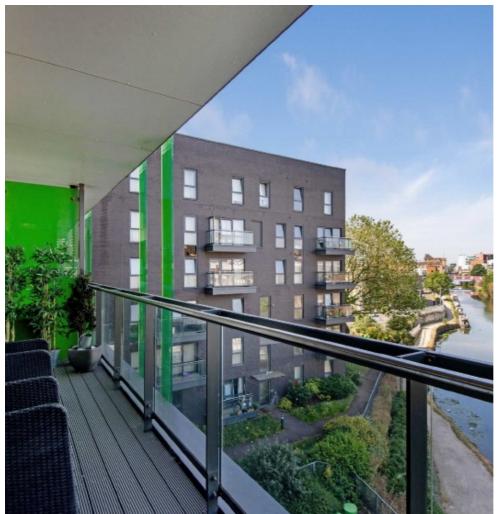

## Tweed Walk, E14 £325,000

A one bedroom home with amazing views of the Limehouse Cut Canal offered to the market on a chain free basis. Features to include open plan kitchen, wooden flooring, bespoke fitted bedroom furniture, double width balcony and no onward chain.

## **Features**

507 Sq.Ft
Water Views
Double Width Balcony 111
sq.ft
Day Concierge
EWS1 Compliant
Guide Price £325,000£350,000

## Tweed Walk, London, E14

Total area (approx): 47.10 sq m (507 sq. ft)

Balcony total area (approx): 10.31 sq m (111 sq. ft)

Canary Wharf

020 7517 1199

London

E14 8JH

Sales