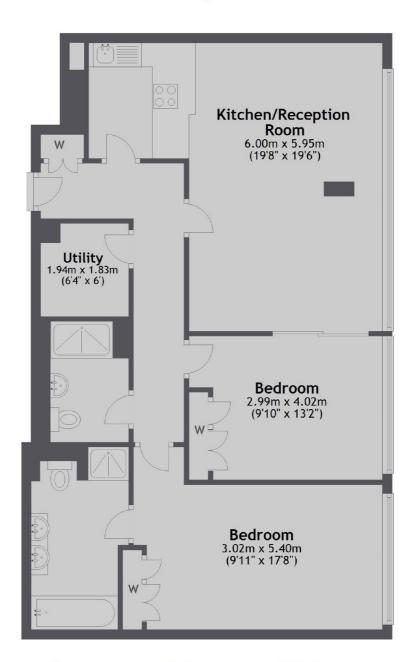

## Hertsmere Road, London, E14

Total area: approx. 85.7 sq. metres (922.0 sq. feet)

Canary Wharf

0207 517 1190

London

E148JH

Lettings

39 Westferry Road