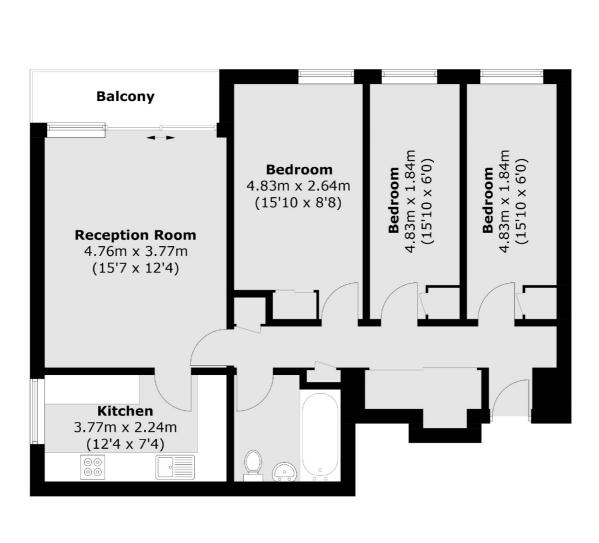

### Midship Point, London, E14

Total area (approx.): 76.4 sq. m (822.4 sq. ft) Balcony: 4.0 sq. m (43.0 sq. ft)

Canary Wharf 39 Westferry Road London E14 8JH Sales 020 7517 1199 Energy Rating: C. We aim to make our particulars both accurate and reliable. However they are not guaranteed; nor do they form part of an offer or contract. If you require clarification on any points then please contact us, especially if you're traveling some distance to view. Please note that appliances and heating systems have not been tested and therefore no warranties can be given as to their good working order.