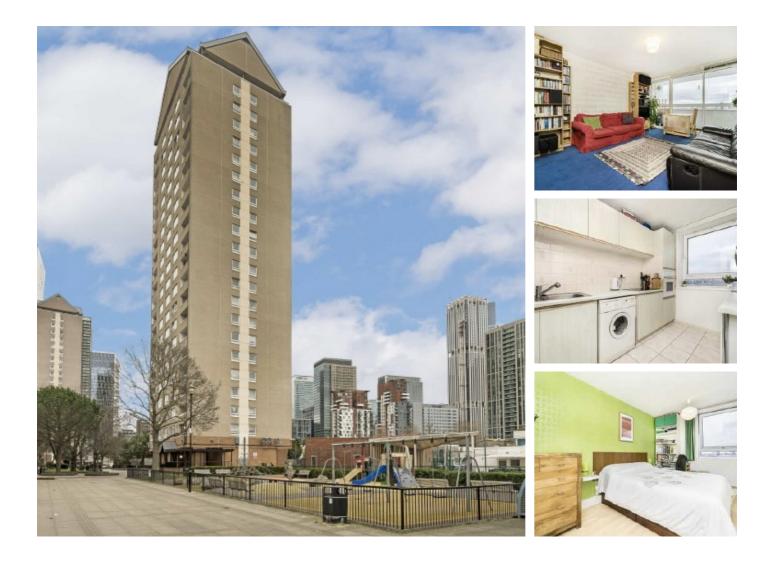

## Midship Point, E14 £300,000

Located on the 18th floor with City and River views is this three bedroom bedroom apartment located in E14. Features to include private balcony, entry phone access, lift and day porter.

Canary Wharf is approximately a 10 minute walk offering endless restaurants, bars, shopping facilities and transport links including Jubilee & Elizabeth Lines, Cross Rail, DLR stations.

#### Features

822 Sq.Ft Three Bedrooms Low Service Charge City and River Views Day Porter Guide Price £300,000-£325,000