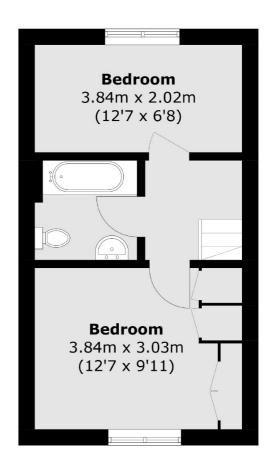

## Britannia Gate, London, E16

**Ground Floor** 

**First Floor** 

Total area (approx.): 55.3 sq. m (595.2 sq. ft)

020 7517 1199