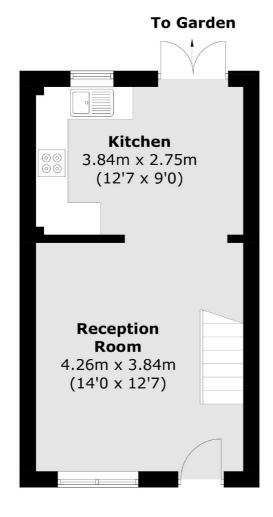

## Britannia Gate, London, E16

**Ground Floor** 

**First Floor** 

Total area (approx.): 55.3 sq. m (595.2 sq. ft)

020 7517 1199