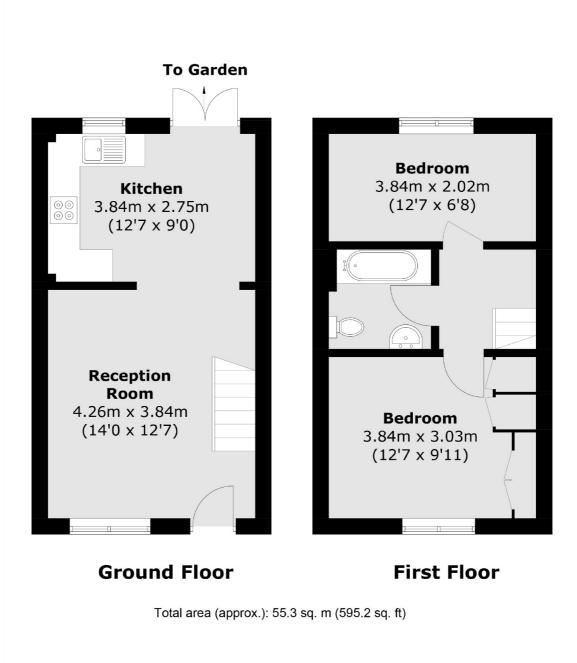

## Britannia Gate, E16 £450,000

Located within Britannia Village is this two bedroom family home offered to the market on a chain free basis. Features to include re-fitted kitchen, re-fitted bathroom, private rear garden with patio area and allocated off street parking space.

### Features

Two Double Bedrooms Re-Fitted Kitchen Re-Fitted Bathroom Allocated Parking Private Rear Garden No Onward Chain