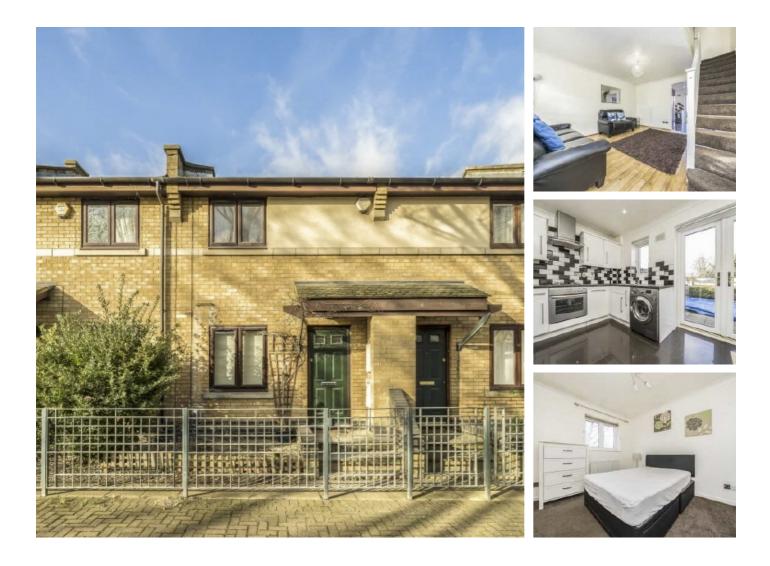

## Britannia Gate, E16 £450,000

Located within Britannia Village is this two bedroom family home offered to the market on a chain free basis. Features to include re-fitted kitchen, re-fitted bathroom, private rear garden with patio area and allocated off street parking space.

### Features

Two Double Bedrooms Re-Fitted Kitchen Re-Fitted Bathroom Allocated Parking Private Rear Garden No Onward Chain