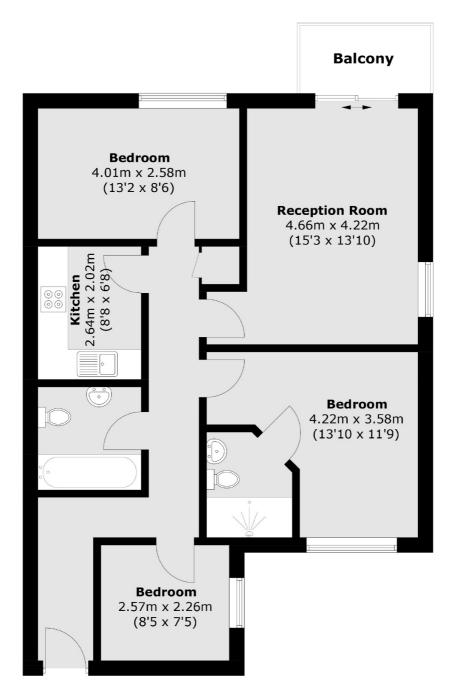

# Newport Avenue, E14 £450,000

A three double bedroom, two bathroom apartment offering 798.7 Sq.Ft of ample living space situated in the popular Virginia Quay development. Features to include private balcony, allocated parking, concierge service and 900 plus year lease.

### **Third Floor**

Total area (approx.): 74.2 sq. m (798.7 sq. ft) Balcony area: 3.5 sq. m (37.7 sq. ft)

Canary Wharf

020 7517 1199

London

E14 8JH

Sales

39 Westferry Road