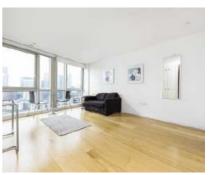

# Fairmont Avenue, E14 £250,000

A west facing studio on the twenty-first floor of this popular dockside development. This well presented apartment has floor to ceiling windows, wooden flooring and a residents gym. The apartment has an open plan kitchen living area, and comes with plenty of storage. The development itself has a 24 hour concierge as well as access to the gym facilities which also includes a pool, sauna and steam room.

#### **Features**

Studio
Twenty First Floor
Wooden Flooring
Stunning Views
Concierge & Leisure Facilities
Guide Price £250,000 £275,000