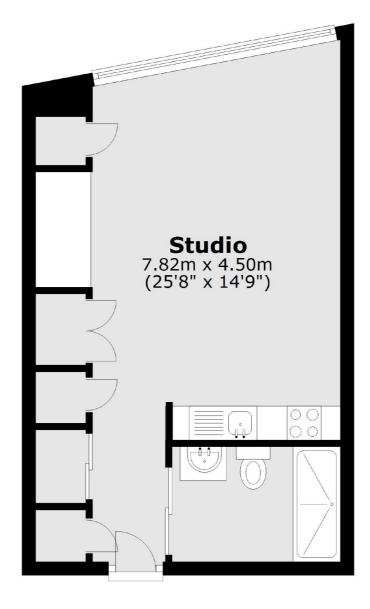

# Fairmont Avenue, E14 £250,000

A west facing studio on the twenty-first floor of this popular dockside development. This well presented apartment has floor to ceiling windows, wooden flooring and a residents gym. The apartment has an open plan kitchen living area, and comes with plenty of storage. The development itself has a 24 hour concierge as well as access to the gym facilities which also includes a pool, sauna and steam room.

### 21st floor

Total area: approx. 32.8 sq. metres (353.1 sq. feet)

Canary Wharf

020 7517 1199

London

E14 8JH

Sales

39 Westferry Road