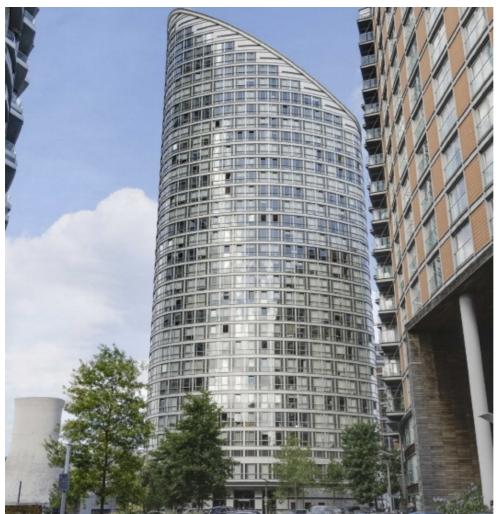

# Fairmont Avenue, E14 £250,000

A west facing studio on the twenty-first floor of this popular dockside development. This well presented apartment has floor to ceiling windows, wooden flooring and a residents gym. The apartment has an open plan kitchen living area, and comes with plenty of storage. The development itself has a 24 hour concierge as well as access to the gym facilities which also includes a pool, sauna and steam room.

## Fairmont Avenue, London, E14