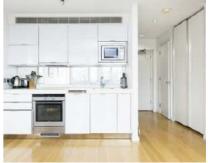

# Fairmont Avenue, E14 £250,000

A west facing studio on the twenty-first floor of this popular dockside development. This well presented apartment has floor to ceiling windows, wooden flooring and a residents gym. The apartment has an open plan kitchen living area, and comes with plenty of storage. The development itself has a 24 hour concierge as well as access to the gym facilities which also includes a pool, sauna and steam room.