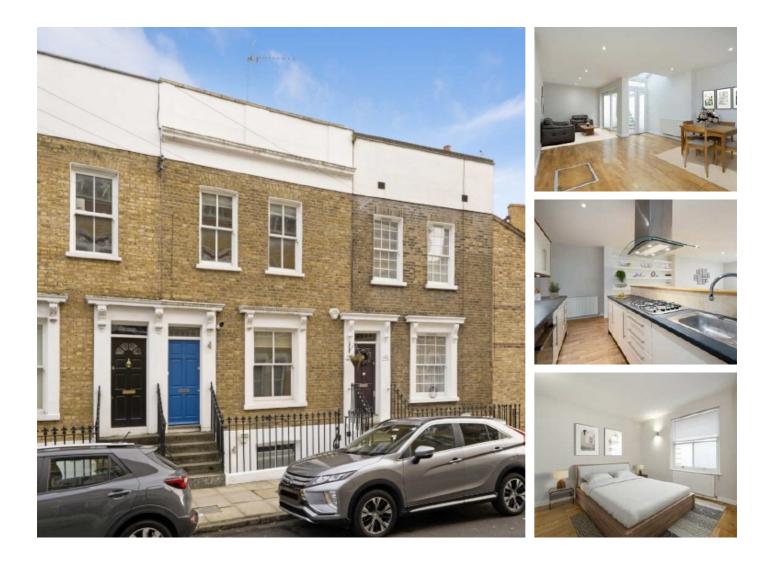

## Woodstock Terrace, E14 £325,000

A one double bedroom flat in this period terraced house on the very sought after Woodstock Terrace. This property has a big open plan reception room with fitted kitchen and a small decked area outside.

### Features

Large One Bed Open Plan Kitchen/ Living Private Patio Share Of Freehold Period Conversion Recently Refurbished