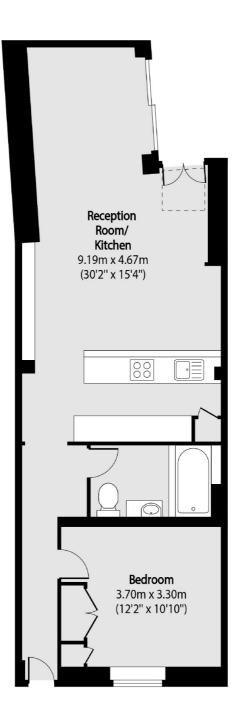

### Woodstock Terrace, London, E14

Total area (approx): 60.66 sq m (653 sq. ft)

Canary Wharf 39 Westferry Road London E14 8JH Sales 020 7517 1199 Energy Rating: C. We aim to make our particulars both accurate and reliable. However they are not guaranteed; nor do they form part of an offer or contract. If you require clarification on any points then please contact us, especially if you're traveling some distance to view. Please note that appliances and heating systems have not been tested and therefore no warranties can be given as to their good working order.