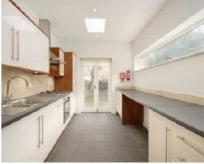

## Woodstock Terrace, E14 £650,000

Offering 1,063 Sq.Ft of ample living space over two floors is this three bedroom period home with large private garden. Features to include re-fitted kitchen, refitted bathroom, rear garden with rear access and a share of freehold.