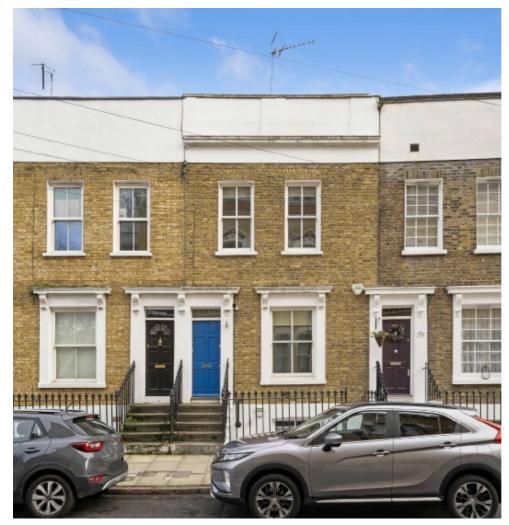

## Woodstock Terrace, E14 £650,000

Offering 1,063 Sq.Ft of ample living space over two floors is this three bedroom period home with large private garden. Features to include re-fitted kitchen, refitted bathroom, rear garden with rear access and a share of freehold.

Located just a few streets away from Poplar High street and with easy reach of Canary Wharf and the Jubilee shopping centre for all shops, bars and restaurants.

## **Features**

1,063 Sq.Ft Period Conversion Three Bedrooms Rear Garden with Access Share of Freehold Guide Price £650,000-£700,000