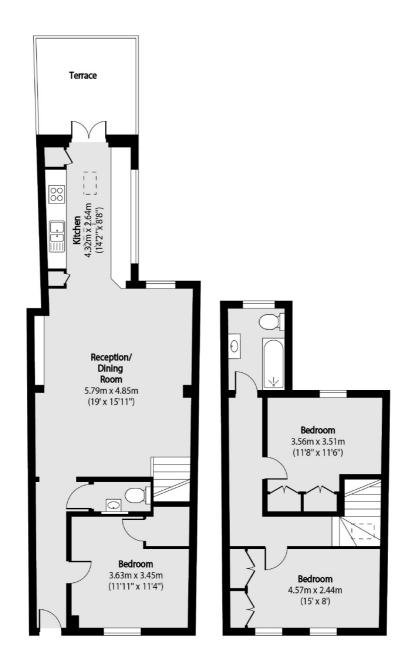

## Woodstock Terrace, E14 £650,000

Offering 1,063 Sq.Ft of ample living space over two floors is this three bedroom period home with large private garden. Features to include re-fitted kitchen, refitted bathroom, rear garden with rear access and a share of freehold.

## Woodstock Terrace, London, E14

**Raised Ground Floor** 

First Floor

Total area (approx): 98.57 sq m (1061 sq. ft)

Terrace total area (approx): 9.01 sq m (97 sq. ft)