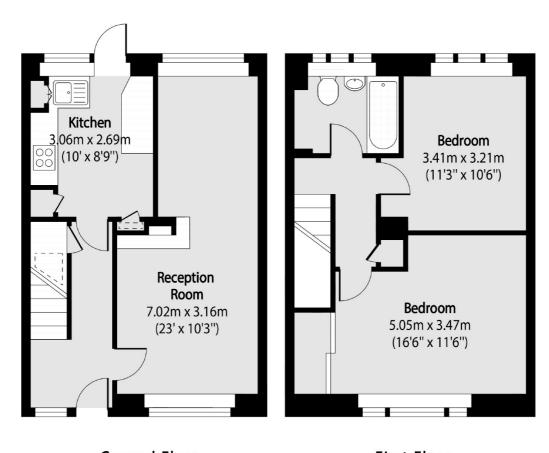

## Chipka Street, London, E14

Ground Floor First Floor

Total area (approx): 71.15 sq m (766 sq. ft)