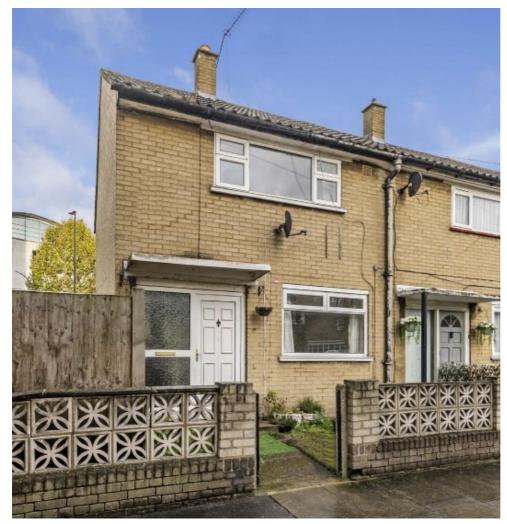

## Chipka Street, E14 £599,000

A two bedroom end terrace family freehold home which has been refurbished throughout located in E14. Features to include private front and rear garden, re-fitted bathroom, re-fitted kitchen, new flooring, through reception and no onward chain.

## **Features**

Freehold Property End Terrace Two Bedrooms Private Rear Garden E14 Location 766 Sq.Ft