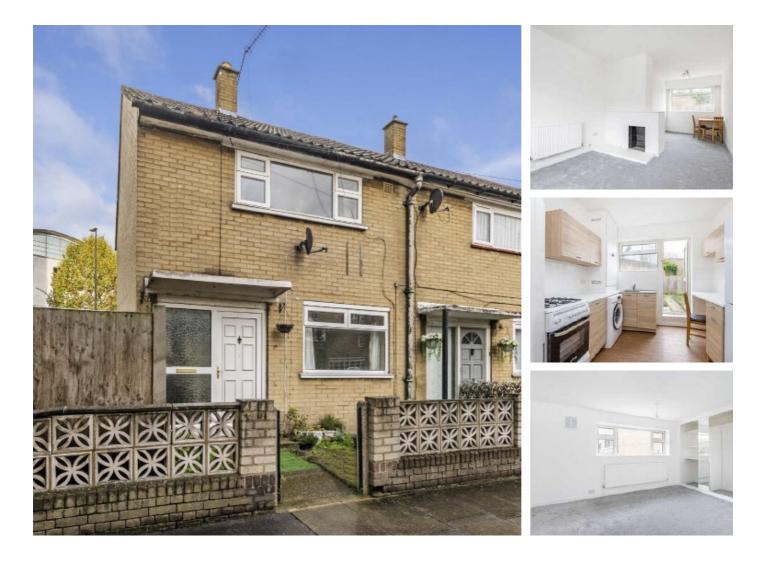

## Chipka Street, E14 £599,000

A two bedroom end terrace family freehold home located in E14. Features to include private front and rear garden, through reception, and no onward chain.

Walking distance of Canary Wharf's great selections of amenities and transport links for commutes across the Capital. South Quay DLR as well as Canary Wharf Underground Station with access to the Jubilee and Elizabeth lines.

### Features

Freehold Property End Terrace Two Bedrooms Private Rear Garden E14 Location 766 Sq.Ft