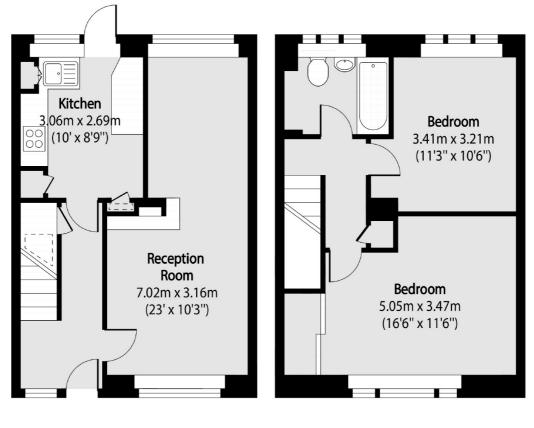

### Chipka Street, London, E14

**Ground Floor** 

**First Floor** 

Total area (approx): 71.15 sq m (766 sq. ft)

Canary Wharf 39 Westferry Road London E14 8JH Sales 020 7517 1199 Energy Rating: C. We aim to make our particulars both accurate and reliable. However they are not guaranteed; nor do they form part of an offer or contract. If you require clarification on any points then please contact us, especially if you're traveling some distance to view. Please note that appliances and heating systems have not been tested and therefore no warranties can be given as to their good working order.