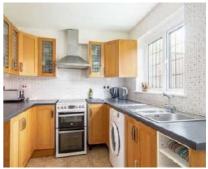

## Linton Gardens, E6 £385,000

This two bedroom, freehold and end terrace home is offered to the market in good condition. Features to include large private rear garden, re-fitted bathroom, entrance with porch and wooden flooring.

## **Features**

638 Sq.Ft Two Double Bedrooms Re-Fitted Bathroom Private Rear Garden Wooden Flooring Entrance Porch