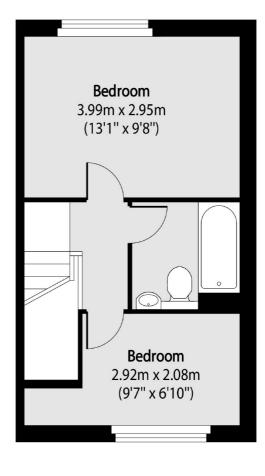

## **Dexters**









## Linton Gardens, E6 £385,000

This two bedroom, freehold and end terrace home is offered to the market in good condition. Features to include large private rear garden, re-fitted bathroom, entrance with porch and wooden flooring.

Royal Albert DLR Station is just under a mile away and offers good links to the City and Canary Wharf. Beckton retail park always offers a selection of shops and restaurants and Tesco supermarket.

## **Features**

638 Sq.Ft Two Double Bedrooms Re-Fitted Bathroom Private Rear Garden Wooden Flooring Entrance Porch

## Linton Gardens, London, E6





**Ground Floor** 

Canary Wharf

020 7517 1199

London

E14 8JH

Sales

39 Westferry Road

First Floor

Total area (approx): 59.27 sq m (638 sq. ft)