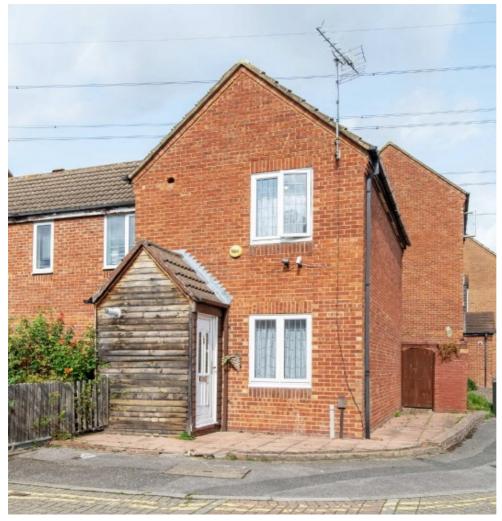

## Linton Gardens, E6 £385,000

This two bedroom, freehold and end terrace home is offered to the market in good condition. Features to include large private rear garden, re-fitted bathroom, entrance with porch and wooden flooring.

## **Features**

638 Sq.Ft Two Double Bedrooms Re-Fitted Bathroom Private Rear Garden Wooden Flooring Entrance Porch