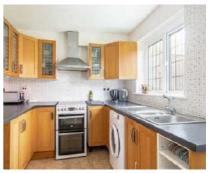

## Linton Gardens, E6 £400,000

This two bedroom, freehold and end terrace home is offered to the market in good condition. Features to include large private rear garden, re-fitted bathroom, entrance with porch and wooden flooring.

## **Features**

638 Sq.Ft Two Double Bedrooms Re-Fitted Bathroom Private Rear Garden Wooden Flooring Entrance Porch