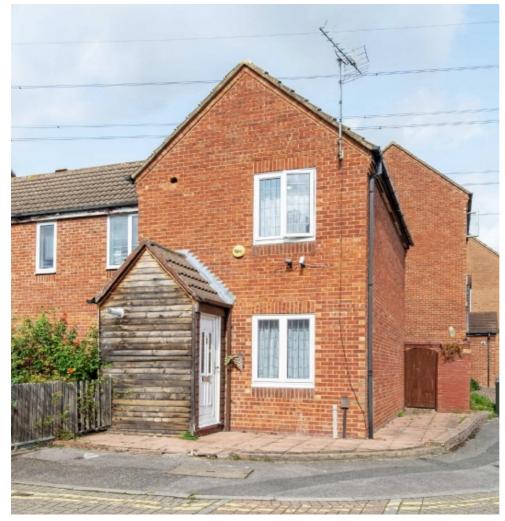

## Linton Gardens, E6 £400,000

This two bedroom, freehold and end terrace home is offered to the market in good condition. Features to include large private rear garden, re-fitted bathroom, entrance with porch and wooden flooring.

## **Features**

638 Sq.Ft Two Double Bedrooms Re-Fitted Bathroom Private Rear Garden Wooden Flooring Entrance Porch