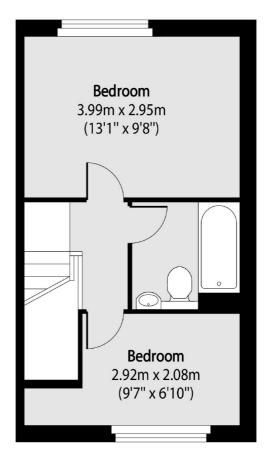

## **Dexters**









## Linton Gardens, E6 £400,000

This two bedroom, freehold and end terrace home is offered to the market in good condition. Features to include large private rear garden, re-fitted bathroom, entrance with porch and wooden flooring.

Royal Albert DLR Station is just under a mile away and offers good links to the City and Canary Wharf. Beckton retail park always offers a selection of shops and restaurants and Tesco supermarket.

## **Features**

638 Sq.Ft Two Double Bedrooms Re-Fitted Bathroom Private Rear Garden Wooden Flooring Entrance Porch

## Linton Gardens, London, E6





**Ground Floor** 

Canary Wharf

020 7517 1199

London

E14 8JH

Sales

39 Westferry Road

First Floor

Total area (approx): 59.27 sq m (638 sq. ft)