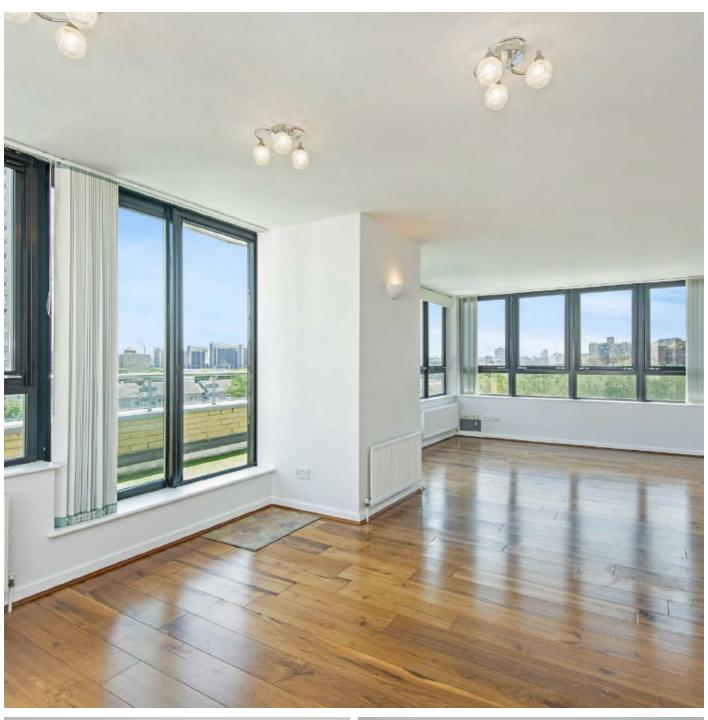

## Westferry Road, E14

A three bedroom penthouse apartment located in the sought after Ocean Wharf development. Features to include re-fitted bathrooms, large tripe aspect reception room,

Accommodation comprise of main entrance with access to lift and stairwell, entrance hall leading to triple aspect reception room, kitchen and second hall which leads to all three bedrooms and family bathroom.

The property has also gone under refurbishment over the years and further benefits are to include wooden flooring, new carpet and re-fitted bathrooms.

Ocean Wharf is 0.5 miles from Westferry DLR Station which provides good access to Canary Wharf and the City. Canary Wharf offers a good selection of restaurants, bars and also has further transport links to include the the Jubilee line and Cross Rail.