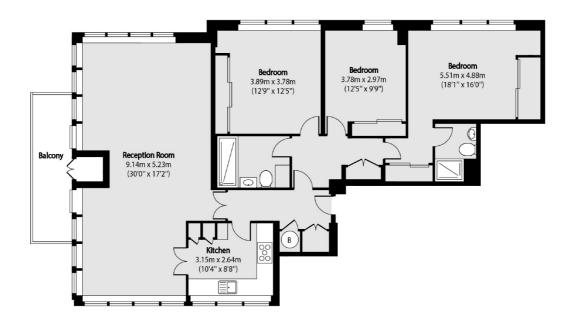

## Westferry Road, London, E14

Total area (approx): 119.56 sq m (1287 sq. ft)

Balcony total area (approx): 7.89 sq m (85 sq. ft)

Canary Wharf

020 7517 1199

London

E14 8JH

Sales