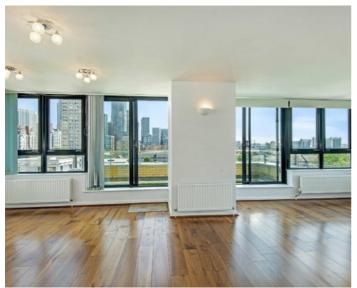

## Westferry Road, E14

A three bedroom penthouse apartment located in the sought after Ocean Wharf development. Features to include re-fitted bathrooms, large tripe aspect reception room,

Accommodation comprise of main entrance with access to lift and stairwell, entrance hall leading to triple aspect reception room, kitchen and second hall which leads to all three bedrooms and family bathroom.

The property has also gone under refurbishment over the years and further benefits are to include wooden flooring, new carpet and re-fitted bathrooms.

Ocean Wharf is 0.5 miles from Westferry DLR Station which provides good access to Canary Wharf and the City. Canary Wharf offers a good selection of restaurants, bars and also has further transport links to include the the Jubilee line and Cross Rail.