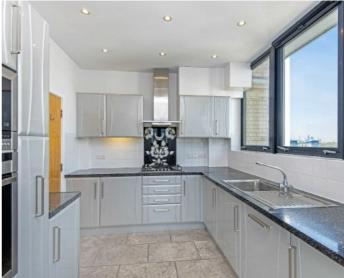

## Westferry Road, E14

A three bedroom penthouse apartment located in the sought after Ocean Wharf development. Features to include re-fitted bathrooms, large tripe aspect reception room,

Accommodation comprise of main entrance with access to lift and stairwell, entrance hall leading to triple aspect reception room, kitchen and second hall which leads to all three bedrooms and family bathroom.

The property has also gone under refurbishment over the years and further benefits are to include wooden flooring, new carpet and re-fitted bathrooms.

Ocean Wharf is 0.5 miles from Westferry DLR Station which provides good access to Canary Wharf and the City. Canary Wharf offers a good selection of restaurants, bars and also has further transport links to include the the Jubilee line and Cross Rail.