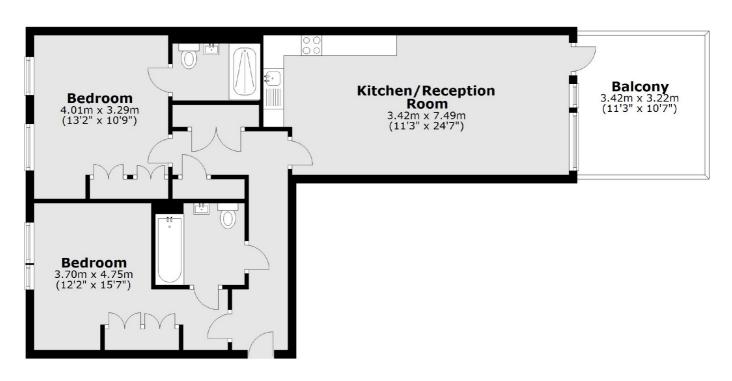

## Guthridge Close, E14 £450,000

Offering almost 800 Sq.Ft of ample living space is this two bedroom home located on the fourth floor of this canal side development Features to include two double bedrooms, two bathrooms, open plan reception with access to private balcony.

#### **Features**

Fourth Floor Canal Side Development Two Double Bedrooms Two Bathrooms Private Balcony Guide Price-£450,000-£475,000

#### **Fourth Floor**

Main area: Approx. 71.4 sq. metres (768.3 sq. feet)
Plus balconies, approx. 11.0 sq. metres (118.6 sq. feet)

Canary Wharf

020 7517 1199

London

E14 8JH

Sales

39 Westferry Road