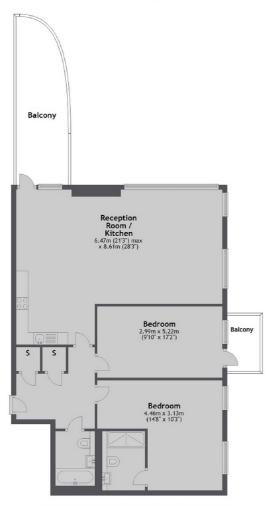

#### Twentieth Floor

Main area: Approx. 103.1 sq. metres (1109.9 sq. feet)
Plus balconies, approx. 14.6 sq. metres (156.6 sq. feet)