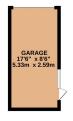

## **Key Features**

- Detached Bungalow.
- Cul-de-sac Location.
- Large Driveway.
- Great Commuter & Transport Links.
- Front & Rear Garden

- Three Double Bedrooms.
- Perfect Modernisation Project.
- Garage.
- Easy Access to Local Schools, Shops, Restaurants.
- Sought-after Location of Gunthorpe

GROUND FLOOR 948 sq.ft. (88.1 sq.m.) approx.