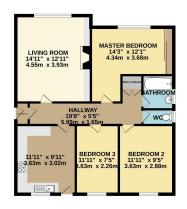

excellent transport links and offers a generous living area with a beautifully landscaped, mature garden. The property also features a large driveway leading to a garage, providing ample parking space and much more.

Ideally located in a cul-de-sac, this home offers easy access to local schools, shops, restaurants, and great commuter and transport links.

Don't miss out on this fantastic opportunity. Call Butler & Co today to arrange a viewing!





## **Key Features**

- Detached Bungalow.
- Cul-de-sac Location.
- Large Driveway.
- Great Commuter & Transport Links.
- Front & Rear Garden

- Three Double Bedrooms.
- Perfect Modernisation Project.
- Garage.
- Easy Access to Local Schools, Shops, Restaurants.
- Sought-after Location of Gunthorpe

GROUND FLOOR 948 sq.ft. (88.1 sq.m.) approx.