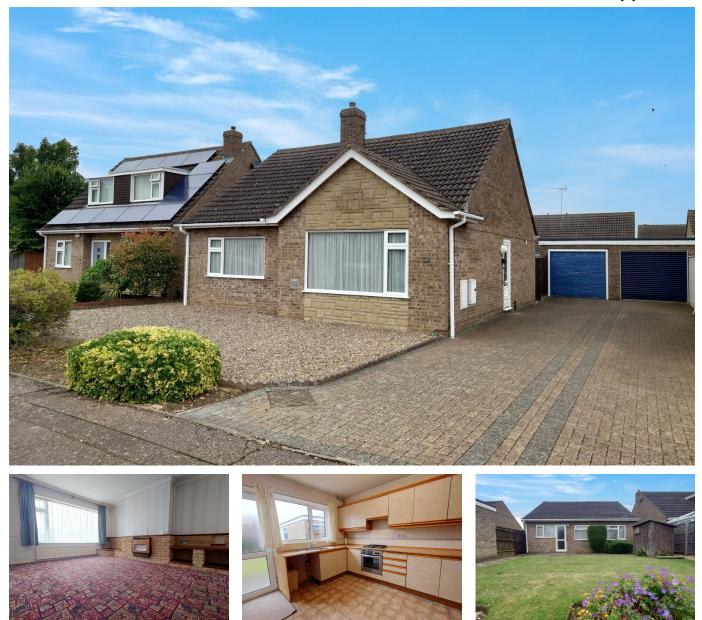

## Borrowdale Close, Peterborough, PE4 7YA

£280,000

🍋 3 🕒 1 🚘 1

**Butler & Co Estate Agents** are delighted to present this spacious, three double-bedroom detached bungalow, situated in the highly sought-after location of Gunthorpe. This impressive home boasts excellent transport links and offers a generous living area with a beautifully landscaped, mature garden. The property also features a large driveway leading to a garage, providing ample parking space and much more.

Ideally located in a cul-de-sac, this home offers easy access to local schools, shops, restaurants, and great commuter and transport links.

Don't miss out on this fantastic opportunity. Call Butler & Co today to arrange a viewing!

## **Key Features**

- Detached Bungalow.
- Cul-de-sac Location.
- Large Driveway.
- Great Commuter & Transport Links.
- Front & Rear Garden

- Three Double Bedrooms.
- Perfect Modernisation Project.
- Garage.
- Easy Access to Local Schools, Shops, Restaurants.
- Sought-after Location of Gunthorpe