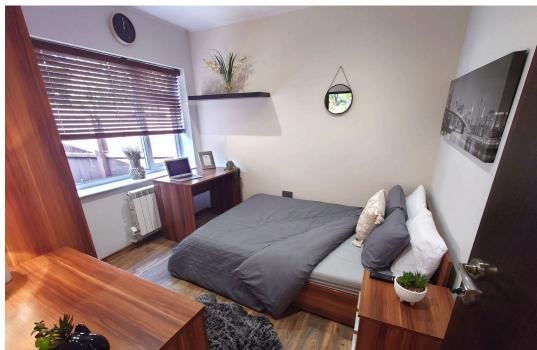

## **Bedroom One**

6.07m x 3.05m (15'59" x 10'0") Maximum

Double glazed bay window to front, aluminium radiator and spot lights.

#### **Bedroom Two**

4.7m x 2.92m (15'5" x 9'7")

Double glazed bay window to front, aluminium radiator and spot lights.

## **Bedroom Three**

3.91m x 2.92m (12'10" x 9'7") Maximum

Double glazed window to front, aluminium radiator and spot lights.

## **Bedroom Four**

3.07m x 2.92m (10'1" x 9'7")

Double glazed window to rear, aluminium radiator and spot lights.

#### **Bedroom Five**

3.84m x 3.05m (12'7" x 10'0") Maximum L shape

Double glazed window to rear, aluminium radiator and spot lights.