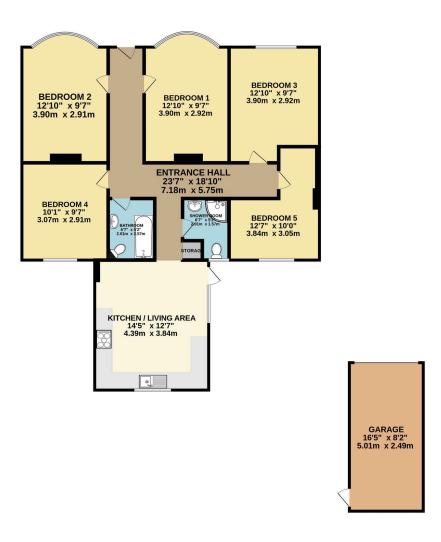

With potential for immediate rental income, this is an ideal turnkey investment opportunity for landlords or those looking to expand their portfolio.

5.77m x 5.05m (18'11" x 16'7") Maximum

Entrance door leading into the hallway leading to four private Bedrooms, a shared Family bathroom and seprate shower room and opening into the communal living area.

## **Bedroom One**

6.07m x 3.05m (15'59" x 10'0") Maximum

Double glazed bay window to front, aluminium radiator and spot lights.

#### **Bedroom Two**

4.7m x 2.92m (15'5" x 9'7")

Double glazed bay window to front, aluminium radiator and spot lights.

## **Bedroom Three**

3.91m x 2.92m (12'10" x 9'7") Maximum

Double glazed window to front, aluminium radiator and spot lights.

## **Bedroom Four**

3.07m x 2.92m (10'1" x 9'7")

Double glazed window to rear, aluminium radiator and spot lights.

#### **Bedroom Five**

3.84m x 3.05m (12'7" x 10'0") Maximum L shape

Double glazed window to rear, aluminium radiator and spot lights.

# GROUND FLOOR 1097 sq.ft. (101.9 sq.m.) approx.

TOTAL FLOOR AREA: 1097 sq.ft. (101.9 sq.m.) approx.

Whitst every strengt has been made to ensure the accuracy of the floorplan contained here, measurements of doors, windows, cross and any other items are approximate and no responsibility is taken for any error, omission or mis-statement. This plan is for illustrative purposes only and should be used as such by any prospective purchaser. The services, systems and appliances shown have not been tested and no guarantee as to their operability or efficiency can be given.