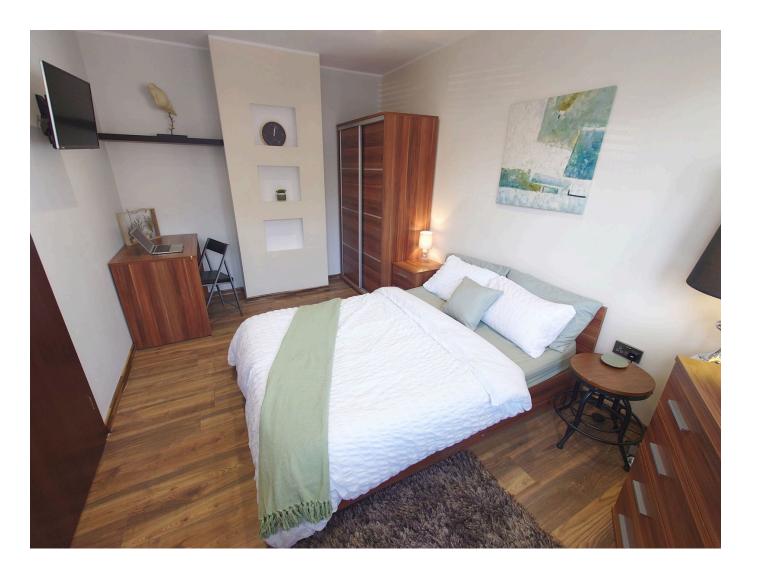

## **Bedroom One**

6.07m x 3.05m (15'59" x 10'0") Maximum

Double glazed bay window to front, aluminium radiator and spot lights.

#### **Bedroom Two**

4.7m x 2.92m (15'5" x 9'7")

Double glazed bay window to front, aluminium radiator and spot lights.

## **Bedroom Three**

3.91m x 2.92m (12'10" x 9'7") Maximum

Double glazed window to front, aluminium radiator and spot lights.

## **Bedroom Four**

3.07m x 2.92m (10'1" x 9'7")

Double glazed window to rear, aluminium radiator and spot lights.

#### **Bedroom Five**

3.84m x 3.05m (12'7" x 10'0") Maximum L shape

Double glazed window to rear, aluminium radiator and spot lights.