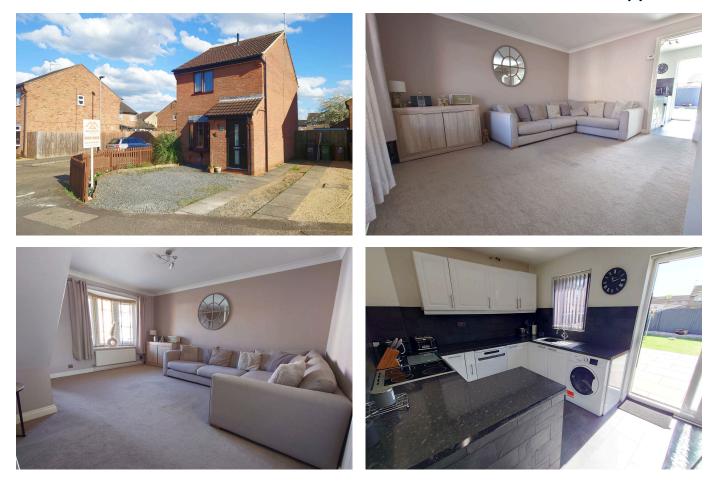

## 103 Uldale Way

£240,000

🍋 3 🚰 1 🚘 1

**Butler & Co Estate Agents** are delighted to present this beautifully decorated three-bedroom detached family home, situated in the highly sought-after area of Gunthorpe, Peterborough.

This impressive property features a welcoming entrance hall, a spacious living room, and an open-plan kitchen/dining area. Upstairs, you'll find three bedrooms and a modern family bathroom.

The property boasts a generous driveway along with beautifully landscaped rear gardens—ideal for outdoor entertaining, relaxation, or family life.

- Detached House
- Landscaped Rear Garden
- Large Driveway
- Kitchen / Dining Room
- Beautify Presented

- Three Bedrooms
- Close to Local Schools, Shops, & a Aminites
- Well Maintained
- Excellent Commuter Links
- Popular Location of Gunthorpe