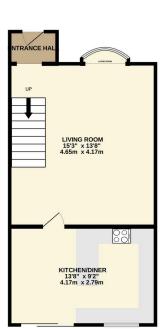

1ST FLOOR 333 sq.ft. (31.0 sq.m.) approx.

GROUND FLOOR 352 sq.ft. (32.7 sq.m.) approx.

> MASTER BEDROOM 13'8" × 8'4" 4.17m × 2.55m BATHROOM BATHROOM DOWN BEDROOM 2 8'11" × 8'4" 2.72m × 1.52m BEDROOM 2 8'11" × 8'4" 2.72m × 2.55m

TOTAL FLOOR AREA: 685 sq.ft. (63.6 sq.m.) approx. While every detempt has been made to ensure the accuracy of the floorphin contained here, measurements does where the second se