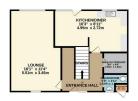

**Butler & Co Estate Agents** are pleased to offer this spacious three-bedroom home situated in Westwood, Peterborough. This impressive property features a generous living room, cloakroom, walk-in storage room, and a kitchen/dining room. Upstairs, you'll find three well-sized bedrooms and a family bathroom.

Outside, the property boasts both front and rear gardens, rear gated access, and a garage.

Located in the popular Westwood area, this home benefits from excellent transport links to Peterborough city centre, along with easy access to local schools, shops, parks, and restaurants. Westwood is a well-established residential community, known for its green spaces and convenient amenities, making it a great place for families and commuters alike.