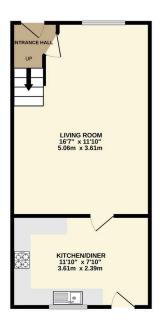

- · Two Double Bedroom.
- · Off-Road Parking for Multiple Vehicles.
- · Kitchen/Dining Room.
- Excellent Access to Local Amenities & Schools.
- · Enclosed Rear Garden.

GROUND FLOOR 289 sq.ft. (26.9 sq.m.) approx. 1ST FLOOR 288 sq.ft. (26.7 sq.m.) approx.

TOTAL FLOOR AREA: 577 sq.ft. (53.6 sq.m.) approx.

Whist every attempt has been made to ensure the accuracy of the floorplan contained here, measurement of doors, windows, rooms and any offer beens are approximate and no responsibility is taken for any error omission or mis-statement. This plan is for illustrative purposes only and should be used as such by any prospective purchaser. The services, systems and applicants shown have not been tested and no guarant