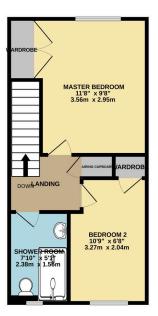

- · Two Double Bedroom.
- · Off-Road Parking for Multiple Vehicles.
- · Kitchen/Dining Room.
- Excellent Access to Local Amenities & Schools.
- · Enclosed Rear Garden.

GROUND FLOOR 289 sq.ft. (26.9 sq.m.) approx. 1ST FLOOR 288 sq.ft. (26.7 sq.m.) approx.

TOTAL FLOOR AREA: 577 sq.ft. (53.6 sq.m.) approx.

Whist every attempt has been made to ensure the accuracy of the floorplan contained here, measurement of doors, windows, rooms and any offer beens are approximate and no responsibility is taken for any error omission or mis-statement. This plan is for illustrative purposes only and should be used as such by any prospective purchaser. The services, systems and applicants shown have not been tested and no guarant