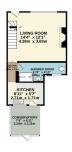

This impressive home features a spacious living room, hallway, kitchen, conservatory, and a downstairs shower room. Upstairs, the property benefits from a landing leading to a bright and generously sized master bedroom, perfect for creating a peaceful retreat.

TOTAL PLOOF AREA: \$993 sq. 8; (55.6 sq.m.) approx.
White every already has been made to ensure the sociality of the following contained here, measurements of decu, window, now and also you feet more and approximate and no reciprorability is black for any every, prospective purchases. The services, reviews and applications shown that on the on beand and to gascentee as to the reciprorability and delivery can be given.