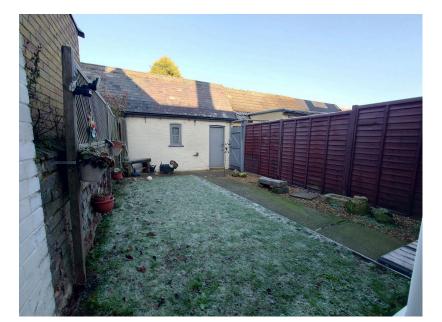

Externally, the property boasts well-maintained front and rear gardens, a garden room, and private rear parking accessed via a shared side driveway. The enclosed rear garden provides a tranquil space to relax, entertain, or enjoy gardening, while the garden room offers versatility as a home office, studio, or