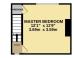

This impressive home features a spacious living room, hallway, kitchen, conservatory, and a downstairs shower room. Upstairs, the property benefits from a landing leading to a bright and generously sized master bedroom, perfect for creating a peaceful retreat.

TOTAL PLOOF AREA: \$993 sq. 8; (55.6 sq.m.) approx.
White every already has been made to ensure the sociality of the following contained here, measurements of decu, window, now and also you feet more and approximate and no reciprorability is black for any every, prospective purchases. The services, reviews and applications shown that on the on beand and to gascentee as to the reciprorability and delivery can be given.