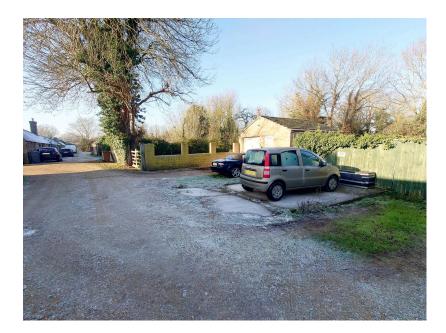

Externally, the property boasts well-maintained front and rear gardens, a garden room, and private rear parking accessed via a shared side driveway. The enclosed rear garden provides a tranquil space to relax, entertain, or enjoy gardening, while the garden room offers versatility as a home office, studio, or