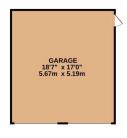

The property boasts a generous driveway leading to a double garage, as well as front and rear gardens that provide plenty of outdoor space for relaxation and entertaining.

Ideally located with easy access to local primary and secondary schools, shops, restaurants and excellent commuter and transport links.

GROUND FLOOR 985 sq.ft. (91.5 sq.m.) approx.

1ST FLOOR 595 sq.ft. (55.3 sq.m.) approx.

TOTAL FLOOR AREA: 1580 sq.ft. (146.8 sq.m.) approx. 
smpt has been made to ensure the accuracy of the floorpian contained here 
we, rooms and say other items are approximate and no esponsibility is tell 
sis-statement. This plan is for illustrative purposes only and should be used a 
haser. The services, systems and appliances shown have not been tested a 
as to their operability or efficiency can be given. 
Made with Metropix & 2024.