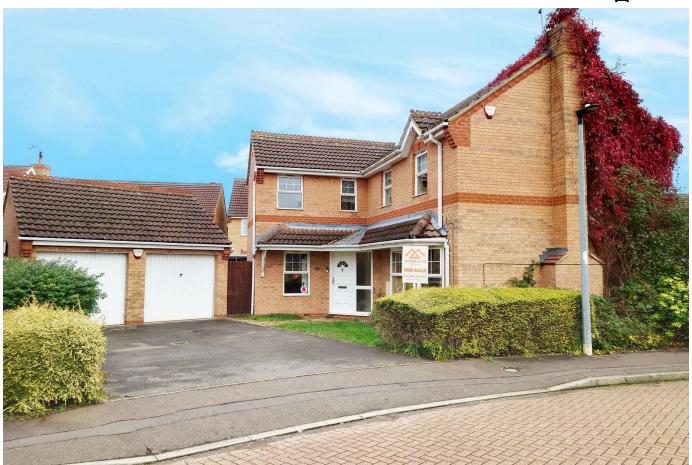

## Monks Drive, Eye, Peterborough, PE6 7WG

**Butler & Co Estate Agents** are delighted to present this spacious four-bedroom detached family home, located in the highly sought-after area of Eye. This impressive property offers versatile living spaces, including a cloakroom, two reception rooms, a large kitchen/dining area, a utility room, and four double bedrooms, master bedroom benefiting from an en-suite and a family bathroom.

The property boasts a generous driveway leading to a double garage, as well as front and rear gardens that provide plenty of outdoor space for relaxation and entertaining.

Ideally located with easy access to local primary and secondary schools, shops, restaurants and excellent commuter and transport links.

## **Key Features**

- Popular Village Location
- Detached House
- Double Garage
- Utility Room
- · Great Commuter Links

- Two Reception Rooms
- · Four Double Bedrooms
- · Master with En-Suite
- · Cloak Room
- Great Transport links