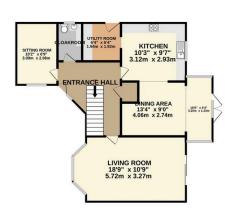

## Monks Drive, Eye, Peterborough, PE6 7WG

**Butler & Co Estate Agents** are delighted to present this spacious four-bedroom detached family home, located in the highly sought-after area of Eye. This impressive property offers versatile living spaces, including a cloakroom, two reception rooms, a large kitchen/dining area, a utility room, and four double bedrooms, master bedroom benefiting from an en-suite and a family bathroom.

GROUND FLOOR 985 sq.ft. (91.5 sq.m.) approx.

1ST FLOOR 595 sq.ft. (55.3 sq.m.) approx.

TOTAL FLOOR AREA: 1580 sq.ft. (146.8 sq.m.) approx. 
smpt has been made to ensure the accuracy of the floorpian contained here 
we, rooms and say other items are approximate and no esponsibility is tell 
sis-statement. This plan is for illustrative purposes only and should be used a 
haser. The services, systems and appliances shown have not been tested a 
as to their operability or efficiency can be given. 
Made with Metropix & 2024.