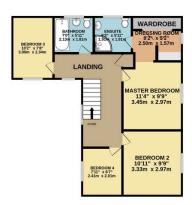

## Monks Drive, Eye, Peterborough, PE6 7WG

**Butler & Co Estate Agents** are delighted to present this spacious four-bedroom detached family home, located in the highly sought-after area of Eye. This impressive property offers versatile living spaces, including a cloakroom, two reception rooms, a large kitchen/dining area, a utility room, and four double bedrooms, master bedroom benefiting from an en-suite and a family bathroom.

GROUND FLOOR 985 sq.ft. (91.5 sq.m.) approx.

1ST FLOOR 595 sq.ft. (55.3 sq.m.) approx.

TOTAL FLOOR AREA: 1580 sq.ft. (146.8 sq.m.) approx. 
smpt has been made to ensure the accuracy of the floorpian contained here 
we, rooms and say other items are approximate and no esponsibility is tell 
sis-statement. This plan is for illustrative purposes only and should be used a 
haser. The services, systems and appliances shown have not been tested a 
as to their operability or efficiency can be given. 
Made with Metropix & 2024.