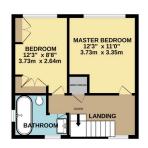

ased to offer this spacious two double bedroom semi-detached home, situated in the highly sought-after location of Walton. This impressive home offers spacious living area with two double bedrooms, solar panels, mature landscaped garden, ample parking and much more.

Ideally located, with easy access to local schools, shops, restaurants and great commuter links.

Don't miss out, call Butler & Co today to arrange a viewing.





## **Key Features**

- Solar Panels
- Block Paved Driveway
- Refitted Kitchen & Bathroom
- Cloakroom
- Great Access To Commuter Links

- Semi-Detached Two Double Bedrooms
- Large Conservatory
- Gardeners delight with Landscaped mature rear Garden
- Easy access to Schools, shops and restaurants
- Garage and Garden Office

1ST FLOOR 367 sq.ft. (34.1 sq.m.) approx.