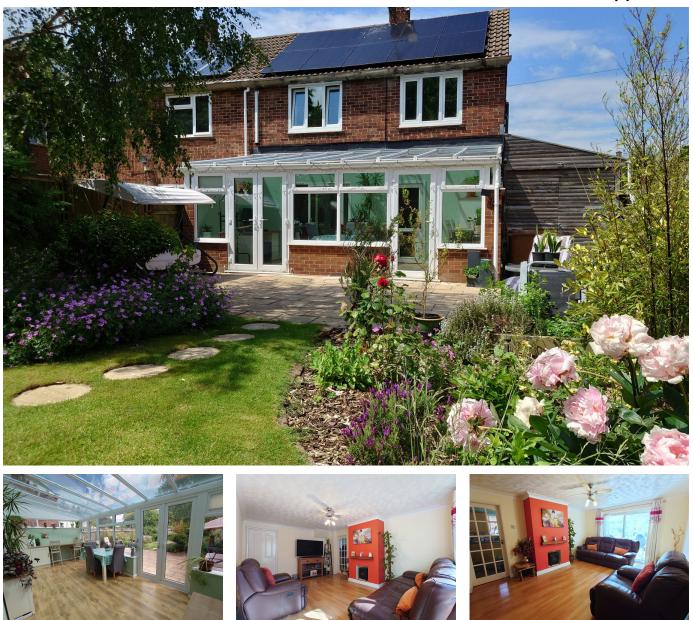

## Arundel Road, Peterborough, PE4 6JQ

£240,000

🛤 2 💁 2 🚘 2

Butler & Co estate agents are pleased to offer this spacious two double bedroom semi-detached home, situated in the highly sought-after location of Walton. This impressive home offers spacious living area with two double bedrooms, solar panels, mature landscaped garden, ample parking and much more.

## **Key Features**

- Solar Panels
- Block Paved Driveway
- Refitted Kitchen & Bathroom
- Cloakroom
- Great Access To Commuter Links

- Semi-Detached Two Double Bedrooms
- Large Conservatory
- Gardeners delight with Landscaped mature rear Garden
- Easy access to Schools, shops and restaurants
- Garage and Garden Office