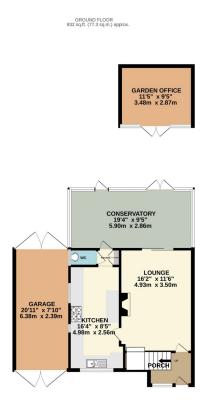

## **Key Features**

- Solar Panels
- Block Paved Driveway
- Refitted Kitchen & Bathroom
- Cloakroom
- Great Access To Commuter Links

- Semi-Detached Two Double Bedrooms
- Large Conservatory
- Gardeners delight with Landscaped mature rear Garden
- Easy access to Schools, shops and restaurants
- Garage and Garden Office