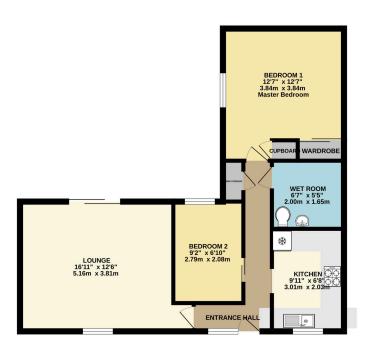

This property offers a entrance hallway, living / dining room, kitchen, two bedrooms and a wet room. Outside there are front and rear gardens communal gardens and a communal parking area.

Located in the heart of Peterborough, this home offers easy access to local amenities and transport links, ensuring convenience for daily living.

GROUND FLOOR 585 sq.ft. (54.4 sq.m.) approx.

TOTAL FLOOR AREA: \$95.501. (54.4 50,m.) approx.

Whilst every attempt has been made to ensure the excursor of the foorpian contained here, measurement of doors, windows, rooms and any other forms are approximate and no responsibility is taken for any enterins on the advantment. This plan is for flastrative proposes only and should be used as such by any prospective purchaser. The services, systems and appliances shown have not been lested and no guizant on to the propose only and should be used as such by any prospective purchaser. The services, systems and appliances shown have not been lested and no guizant on to the propose only and should be used as such by any