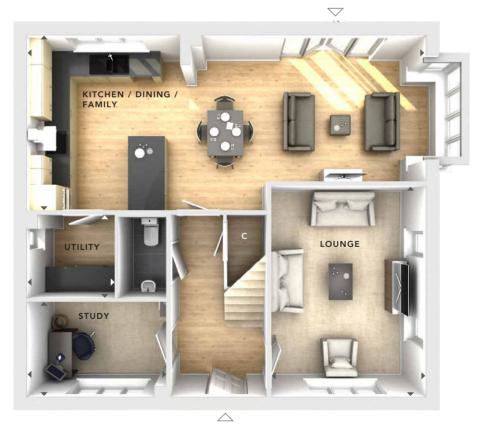

# GROUND FLOOR:

#### LOUNGE

3.48m x 4.78m 11'5" x 15'8"

# KITCHEN / DINING / FAMILY

9.07m x 3.95m 29'9" x 13'0"

# STUDY

3.14m x 2.15m 10'3" x 7'1"

#### UTILITY CUPBOARD

1.99m x 1.89m 6'6" x 6'2"

#### CLOAKS

FIRST FLOOR

GROUND FLOOR

**C** - Storage

◆ - Measurement Points

© Bloor Homes • 496B 4.3

These particulars are intended as a preliminary guide for prospective purchasers and should not be relied upon. The elevational treatment for individual house types shows a typical arrangement. Details of materials and design treatments may vary. Any artist impressions shown are not intended to represent any particular plot. Purchasers are advised to inspect the layout plan to establish the arrangement of the house and surrounding property. Internal layouts show a general arrangement which may vary from plot to plot. Room sizes given are approx. overall finished room sizes and subject to normal building tolerances (i.e. ± 75mm). In all instances purchasers are advised to inspect plot specific information available from our sales team. Nothing in these particulars or verbal assurance shall form or constitute part of any contract, and are given without any responsibility on behalf of Bloor Homes.