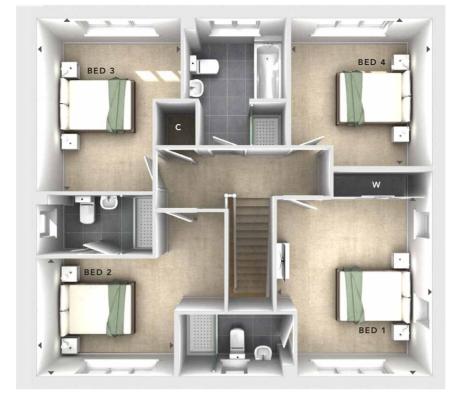

#### FIRST FLOOR:

## BEDROOM 1

3.56m x 4.06m 11'8" x 13'4"

#### **EN SUITE**

#### BEDROOM 2

3.14m x 2.69m 10'4" x 8'10"

### BEDROOM 3

3.30m x 3.98m 10'10" x 13'0"

#### BEDROOM 4

3.23m x 3.39m 10'7" x 11'2"

#### BATHROOM